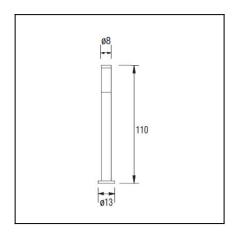

## **TECHNICAL CHARACTERISTICS**

| Type:                        | Streetlight      |
|------------------------------|------------------|
| IP Protection degrees:       | IP55             |
| Lampholder:                  | 1 x E27          |
| Power (W):                   | E27 max. 23W     |
| Total power consumption (W): | 23               |
| Voltage / Frequency:         | 220-240V/50-60Hz |
| Units per box:               | 2                |
| Net Weight (Kg):             | 1.615            |
| EAN:                         | 8435071402453    |
|                              |                  |