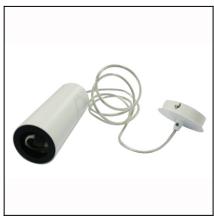

## PIPE 00-0073-14-05

The photograph may not match the reference exactly. Please read the product description to identify the finish.

ø68

## **MATERIALS / FINISHES**

Structure material: Extruded aluminium

Steel

Structure finish: Matt white

Matt black