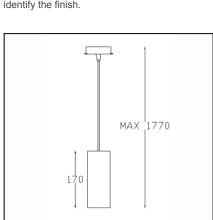

## PIPE 00-0073-14-05

The photograph may not match the reference exactly. Please read the product description to identify the finish.

ø68