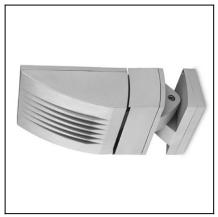

# POMPEYA 05-9537-34-37

The photograph may not match the reference exactly. Please read the product description to identify the finish.

#### **DESCRIPTION**

Spotlight/floodlight with body produced in injected aluminium, with a tempered glass diffuser. Available for G12 HID (35W, 70W and 150W) light source and for compact fluorescent lamps (2 x GX24q-3 26W). Electrical components included. Discharge version includes 2 reflectors of 16° and 60°. Finished in light grey. Rotatable.