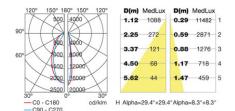

### **TECHNICAL CHARACTERISTICS**

| Type:                                   | Focus            |
|-----------------------------------------|------------------|
| Adjustable ±45° on the horizontal axis. |                  |
| IP Protection degrees:                  | IP65             |
| IK Protection degrees:                  | IK08             |
| Lampholder:                             | 1 x G12          |
| Power (W):                              | G12 35           |
| Voltage / Frequency:                    | 220-240V/50-60Hz |
| Units per box:                          | 2                |
| Net Weight (Kg):                        | 4.16             |
| EAN:                                    | 8435111088951    |
|                                         |                  |