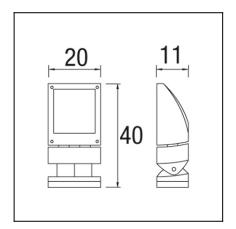

### **TECHNICAL CHARACTERISTICS**

| Type:                                   | Focus            |
|-----------------------------------------|------------------|
| Adjustable ±45° on the horizontal axis. |                  |
| IP Protection degrees:                  | IP65             |
| IK Protection degrees:                  | IK08             |
| Lampholder:                             | 1 x G12          |
| Power (W):                              | G12 35           |
| Voltage / Frequency:                    | 220-240V/50-60Hz |
| Units per box:                          | 2                |
| Net Weight (Kg):                        | 4.16             |
| EAN:                                    | 8435111088951    |
|                                         |                  |