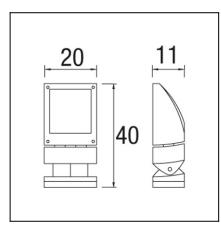

## **TECHNICAL CHARACTERISTICS**

| Туре:                                   | Focus            |
|-----------------------------------------|------------------|
| Adjustable ±40° on the horizontal axis. |                  |
| IP Protection degrees:                  | IP65             |
| IK Protection degrees:                  | IK08             |
| Lampholder:                             | 1 x G12          |
| Power (W):                              | G12 70           |
| Voltage / Frequency:                    | 220-240V/50-60Hz |
| Units per box:                          | 2                |
| Net Weight (Kg):                        | 4.225            |
| EAN:                                    | 8435111088968    |
|                                         |                  |