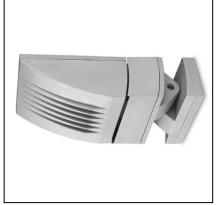

# LEDS-C4 **POMPEYA** 05-9538-34-37

The photograph may not match the reference exactly. Please read the product description to identify the finish.

### DESCRIPTION

Spotlight/floodlight with body produced in injected aluminium, with a tempered glass diffuser. Available for G12 HID (35W, 70W and 150W) light source and for compact fluorescent lamps (2 x GX24q-3 26W). Electrical components included. Discharge version includes 2 reflectors of 16° and 60°. Finished in light grey. Rotatable.