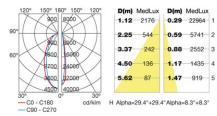

### DESCRIPTION

Spotlight/floodlight with body produced in injected aluminium, with a tempered glass diffuser. Available for G12 HID (35W, 70W and 150W) light source and for compact fluorescent lamps (2 x GX24q-3 26W). Electrical components included. Discharge version includes 2 reflectors of 16° and 60°. Finished in light grey. Rotatable.