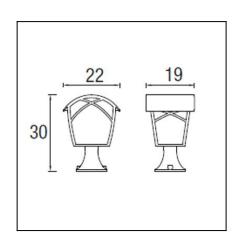

## **TECHNICAL CHARACTERISTICS**

| Type:                        | Lantern       |
|------------------------------|---------------|
| IP Protection degrees:       | IP23          |
| Lampholder:                  | 1 x E27       |
| Power (W):                   | E27 MAX 100W  |
| Total power consumption (W): | 100           |
| Voltage / Frequency:         | 230V/50-60Hz  |
| Units per box:               | 4             |
| Net Weight (Kg):             | 1.67          |
| EAN:                         | 8435111067338 |
|                              |               |