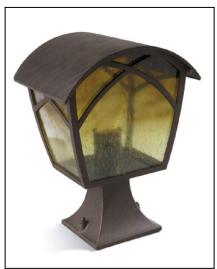

## **ALBA** 10-9350-18-AA

The photograph may not match the reference exactly. Please read the product description to identify the finish.

## **MATERIALS / FINISHES**

Structure material: High purity aluminium Diffuser Glass material:

Structure finish: Oxide brown