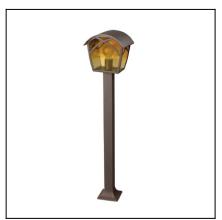

## **ALBA** 55-9350-18-AA

The photograph may not match the reference exactly. Please read the product description to identify the finish.

## **MATERIALS / FINISHES**

Diffuser material: Glass Structure material: High purity

aluminium

Structure finish: Oxide brown Diffuser finish: Rustic