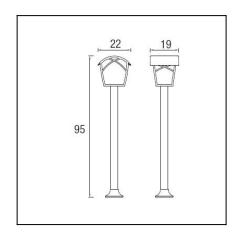

## **TECHNICAL CHARACTERISTICS**

| Type:                        | Beacon        |
|------------------------------|---------------|
| IP Protection degrees:       | IP23          |
| Lampholder:                  | 1 x E27       |
| Power (W):                   | E27 MAX 100W  |
| Total power consumption (W): | 100           |
| Voltage / Frequency:         | 230V/50-60Hz  |
| Units per box:               | 2             |
| Net Weight (Kg):             | 1.95          |
| EAN:                         | 8435111069554 |
|                              |               |