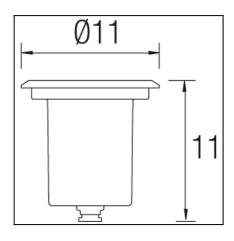

## **TECHNICAL CHARACTERISTICS**

| Туре:                  | Uplight       |
|------------------------|---------------|
| IP Protection degrees: | IP68 (1m)     |
| IK Protection degrees: | IK08          |
| Lampholder:            | 1 x GU5.3     |
| Power (W):             | GU5.3 50 W    |
| Voltage / Frequency:   | 12VAC         |
| Units per box:         | 1             |
| Net Weight (Kg):       | 0.675         |
| EAN:                   | 8435111089286 |
|                        |               |