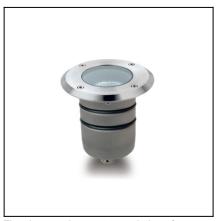

## **TECHNICAL CHARACTERISTICS**

| Туре:                  | Uplight       |
|------------------------|---------------|
| IP Protection degrees: | IP68 (1m)     |
| IK Protection degrees: | IK08          |
| Lampholder:            | 1 x GU5.3     |
| Power (W):             | GU5.3 50 W    |
| Voltage / Frequency:   | 12VAC         |
| Units per box:         | 1             |
| Net Weight (Kg):       | 0.675         |
| EAN:                   | 8435111089286 |
|                        |               |

## **MATERIALS / FINISHES**

Structure material: Stainless steel Diffuser material: Glass

AISI316

Diffuser finish: Tempered