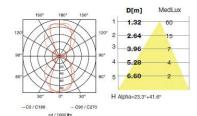

dentify the finish.



## **TECHNICAL CHARACTERISTICS**

| Type:                        | Wall fixture  |
|------------------------------|---------------|
| IP Protection degrees:       | IP65          |
| IK Protection degrees:       | IK04          |
| Lampholder:                  | 1 x R7s       |
| Power (W):                   | R7s MAX 150W  |
| Total power consumption (W): | 150           |
| Voltage / Frequency:         | 230V/50-60Hz  |
| Units per box:               | 4             |
| Net Weight (Kg):             | 1.19          |
| EAN:                         | 8435111049563 |
|                              |               |



## **MATERIALS / FINISHES**

Structure material: Injected aluminium Diffuser material: Glass Structure finish: Diffuser finish: Sandblasted Urban grey