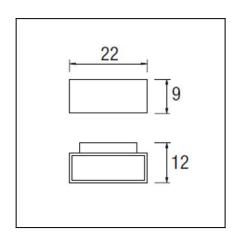

## **TECHNICAL CHARACTERISTICS**

| Type:                        | Wall fixture  |
|------------------------------|---------------|
| IP Protection degrees:       | IP65          |
| IK Protection degrees:       | IK04          |
| Lampholder:                  | 1 x R7s       |
| Power (W):                   | R7s MAX 150W  |
| Total power consumption (W): | 150           |
| Voltage / Frequency:         | 230V/50-60Hz  |
| Units per box:               | 4             |
| Net Weight (Kg):             | 1.19          |
| EAN:                         | 8435111049563 |
|                              |               |