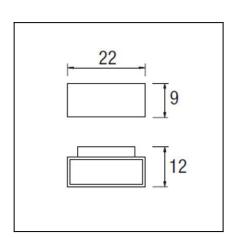

## **TECHNICAL CHARACTERISTICS**

| Type:                        | Wall fixture  |
|------------------------------|---------------|
| IP Protection degrees:       | IP65          |
| IK Protection degrees:       | IK04          |
| Lampholder:                  | 1 x R7s       |
| Power (W):                   | R7s MAX 150W  |
| Total power consumption (W): | 150           |
| Voltage / Frequency:         | 230V/50-60Hz  |
| Units per box:               | 4             |
| Net Weight (Kg):             | 1.19          |
| EAN:                         | 8435111074893 |