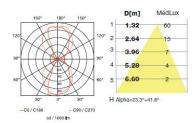

## **TECHNICAL CHARACTERISTICS**

| Type:                        | Wall fixture  |
|------------------------------|---------------|
| IP Protection degrees:       | IP65          |
| IK Protection degrees:       | IK04          |
| Lampholder:                  | 1 x R7s       |
| Power (W):                   | R7s MAX 150W  |
| Total power consumption (W): | 150           |
| Voltage / Frequency:         | 230V/50-60Hz  |
| Units per box:               | 4             |
| Net Weight (Kg):             | 1.19          |
| EAN:                         | 8435111074893 |