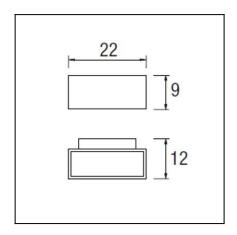

## **TECHNICAL CHARACTERISTICS**

| Type:                        | Wall fixture  |
|------------------------------|---------------|
| IP Protection degrees:       | IP65          |
| IK Protection degrees:       | IK04          |
| Lampholder:                  | 1 x R7s       |
| Power (W):                   | R7s MAX 150W  |
| Total power consumption (W): | 150           |
| Voltage / Frequency:         | 230V/50-60Hz  |
| Units per box:               | 4             |
| Net Weight (Kg):             | 1.19          |
| EAN:                         | 8435111049556 |
|                              |               |