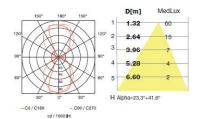

## **TECHNICAL CHARACTERISTICS**

| Type:                        | Wall fixture  |
|------------------------------|---------------|
| IP Protection degrees:       | IP65          |
| IK Protection degrees:       | IK04          |
| Lampholder:                  | 1 x R7s       |
| Power (W):                   | R7s MAX 150W  |
| Total power consumption (W): | 150           |
| Voltage / Frequency:         | 230V/50-60Hz  |
| Units per box:               | 4             |
| Net Weight (Kg):             | 1.19          |
| EAN:                         | 8435111049556 |
|                              |               |