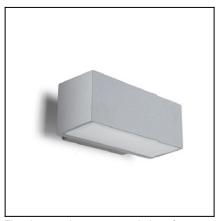

## **AFRODITA** 05-9229-34-37

The photograph may not match the reference exactly. Please read the product description to identify the finish.

## **MATERIALS / FINISHES**

Structure material: Injected Diffuser material: Glass

aluminium

Structure finish: Grey Diffuser finish: Sandblasted