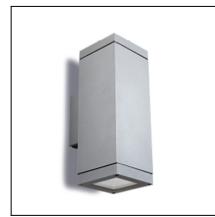

The photograph may not match the reference exactly. Please read the product description to identify the finish.

## **MATERIALS / FINISHES**

| Structure material: | High purity<br>aluminium | Diffuser |
|---------------------|--------------------------|----------|
| Structure finish:   | Urban grey               | Diffuser |

Diffuser material: Glass
Diffuser finish: Tempered

2 x Par-30 75W