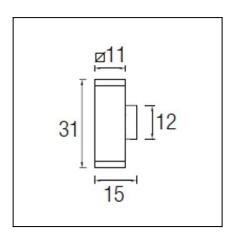

## **TECHNICAL CHARACTERISTICS**

| Туре:                        | Wall fixture       |
|------------------------------|--------------------|
| IP Protection degrees:       | IP65               |
| IK Protection degrees:       | IK06               |
| Lampholder:                  | 2 x E27/PAR-30     |
| Power (W):                   | E27/PAR-30 MAX 75W |
| Total power consumption (W): | 150                |
| Voltage / Frequency:         | 230V/50-60Hz       |
| Units per box:               | 6                  |
| Net Weight (Kg):             | 1.8                |
| EAN:                         | 8435111067154      |