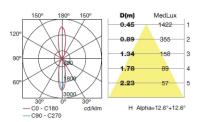

----|--------------------|
| IP Protection degrees:       | IP65               |
| IK Protection degrees:       | IK06               |
| Lampholder:                  | 2 x E27/PAR-30     |
| Power (W):                   | E27/PAR-30 MAX 75W |
| Total power consumption (W): | 150                |
| Voltage / Frequency:         | 230V/50-60Hz       |
| Units per box:               | 6                  |
| Net Weight (Kg):             | 1.8                |
| EAN:                         | 8435111067154      |



## **MATERIALS / FINISHES**

| Structure material: | High purity<br>aluminium | Diffuser |
|---------------------|--------------------------|----------|
| Structure finish:   | Urban grey               | Diffuser |

Diffuser material: Glass
Diffuser finish: Tempered

2 x Par-30 75W