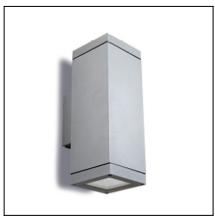

# **AFRODITA** 05-9368-34-37

The photograph may not match the reference exactly. Please read the product description to identify the finish.

Type:

Lampholder:

Power (W):

IP Protection degrees: IK Protection degrees: