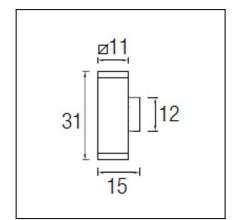

Wall fixture

2 x E27/PAR-30 E27/PAR-30 MAX 75W

230V/50-60Hz

8435111067147

IP65

IK06

150

6