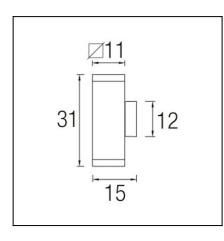

## **TECHNICAL CHARACTERISTICS**

| Туре:                        | Wall fixture       |
|------------------------------|--------------------|
| IP Protection degrees:       | IP65               |
| IK Protection degrees:       | IK06               |
| Lampholder:                  | 2 x E27/PAR-30     |
| Power (W):                   | E27/PAR-30 MAX 75W |
| Total power consumption (W): | 150                |
| Voltage / Frequency:         | 230V/50-60Hz       |
| Units per box:               | 6                  |
| Net Weight (Kg):             | 1.8                |
| EAN:                         | 8435111089729      |