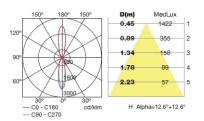

## **TECHNICAL CHARACTERISTICS**

| Туре:                        | Wall fixture       |
|------------------------------|--------------------|
| IP Protection degrees:       | IP65               |
| IK Protection degrees:       | IK06               |
| Lampholder:                  | 2 x E27/PAR-30     |
| Power (W):                   | E27/PAR-30 MAX 75W |
| Total power consumption (W): | 150                |
| Voltage / Frequency:         | 230V/50-60Hz       |
| Units per box:               | 6                  |
| Net Weight (Kg):             | 1.8                |
| EAN:                         | 8435111089729      |