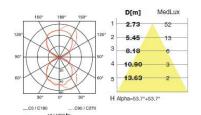

## **TECHNICAL CHARACTERISTICS**

| Туре:                        | Wall fixture  |
|------------------------------|---------------|
| IP Protection degrees:       | IP65          |
| IK Protection degrees:       | IK04          |
| Lampholder:                  | 2 x G24q3     |
| Power (W):                   | G24q3 26W     |
| Total power consumption (W): | 57.5          |
| Voltage / Frequency:         | 230V/50-60Hz  |
| Units per box:               | 2             |
| Net Weight (Kg):             | 2.23          |
| EAN:                         | 8435111049259 |
|                              |               |