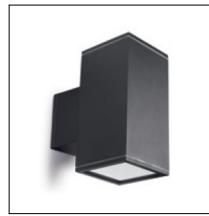

The photograph may not match the reference exactly. Please read the product description to identify the finish.

## DESCRIPTION

Straight edged lamp designed for lighting vertical surfaces. Injected aluminium body and tempered glass diffuser. Available in various sizes and finishes: white, light grey, dark grey and brown. Available in different wattages for metal halide lamps, LED and fluorescent lights.