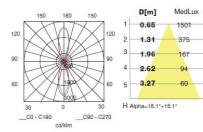

## **TECHNICAL CHARACTERISTICS**

| Туре:                  | Wall fixture  |
|------------------------|---------------|
| IP Protection degrees: | IP65          |
| IK Protection degrees: | IK08          |
| Lampholder:            | 1 x G12       |
| Power (W):             | G12 HIT-T-70W |
| Voltage / Frequency:   | 230V/50Hz     |
| Units per box:         | 2             |
| Net Weight (Kg):       | 4.735         |
| EAN:                   | 8435111067161 |
|                        |               |