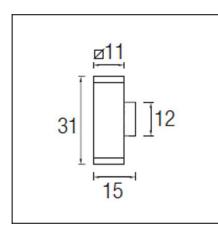

## **TECHNICAL CHARACTERISTICS**

| Туре:                  | Wall fixture  |
|------------------------|---------------|
| IP Protection degrees: | IP65          |
| IK Protection degrees: | IK08          |
| Lampholder:            | 1 x G12       |
| Power (W):             | G12 HIT-T-70W |
| Voltage / Frequency:   | 230V/50Hz     |
| Units per box:         | 2             |
| Net Weight (Kg):       | 4.735         |
| EAN:                   | 8435111067161 |
|                        |               |