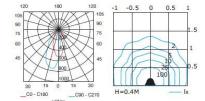

## **ALFA** 05-9344-J6-T2

The photograph may not match the reference exactly. Please read the product description to identify the finish.

| $\epsilon$ | A<br>X | (}-∦<br>0,5m | GU10 | X |
|------------|--------|--------------|------|---|