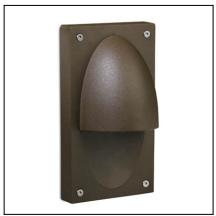

## **ALFA** 05-9344-J6-T2

The photograph may not match the reference exactly. Please read the product description to identify the finish.

| $\epsilon$ | A<br>X | (}-∦<br>0,5m | GU10 | X |
|------------|--------|--------------|------|---|

## **MATERIALS / FINISHES**

Structure material: Injected

aluminium

Structure finish: Brown Diffuser finish:

Diffuser material: Glass

Sandblasted