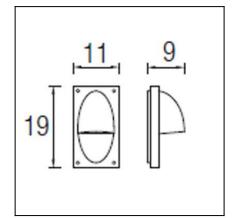

## **ALFA** 05-9344-J6-T2

The photograph may not match the reference exactly. Please read the product description to identify the finish.

| $\epsilon$ | A<br>X | (}-∦<br>0,5m | GU10 | X |
|------------|--------|--------------|------|---|