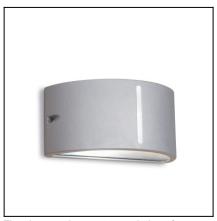

## **ATENA** 05-9131-Z5-M3

The photograph may not match the reference exactly. Please read the product description to identify the finish.

## **MATERIALS / FINISHES**

Structure material: Injected aluminium Diffuser material: Polycarbonate

Structure finish: Diffuser finish: Urban grey Matt