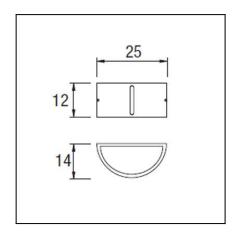

## **TECHNICAL CHARACTERISTICS**

| Туре:                        | Wall fixture  |
|------------------------------|---------------|
| IP Protection degrees:       | IP44          |
| Lampholder:                  | 1 x E27       |
| Power (W):                   | E27 MAX 75W   |
| Total power consumption (W): | 75            |
| Voltage / Frequency:         | 230V/50-60Hz  |
| Units per box:               | 6             |
| Net Weight (Kg):             | 1.14          |
| EAN:                         | 8435111043745 |
|                              |               |