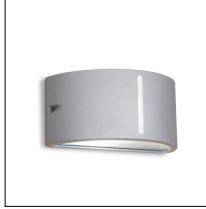

The photograph may not match the reference exactly. Please read the product description to identify the finish.

## **MATERIALS / FINISHES**

| Structure material: | Injected<br>aluminium | Diffuser material: | Polycarbonate |
|---------------------|-----------------------|--------------------|---------------|
| Structure finish:   | Grey                  | Diffuser finish:   | Matt          |