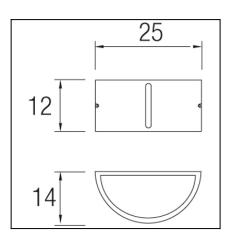

## **TECHNICAL CHARACTERISTICS**

| Туре:                        | Wall fixture  |
|------------------------------|---------------|
| IP Protection degrees:       | IP44          |
| Lampholder:                  | 1 x E27       |
| Power (W):                   | E27 MAX 75W   |
| Total power consumption (W): | 75            |
| Voltage / Frequency:         | 230V/50-60Hz  |
| Units per box:               | 6             |
| Net Weight (Kg):             | 1.14          |
| EAN:                         | 8435111035351 |
|                              |               |