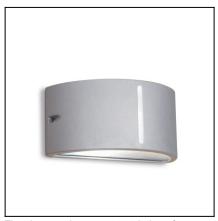

## **ATENA** 05-9131-14-M3

The photograph may not match the reference exactly. Please read the product description to identify the finish.

Structure material: Injected

Structure finish: White Diffuser finish:

aluminium

Matt

Diffuser material: Polycarbonate