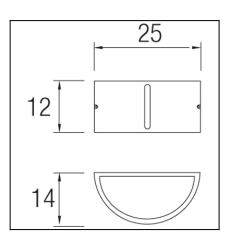

## **TECHNICAL CHARACTERISTICS**

| Туре:                        | Wall fixture  |
|------------------------------|---------------|
| IP Protection degrees:       | IP44          |
| Lampholder:                  | 1 x E27       |
| Power (W):                   | E27 MAX 75W   |
| Total power consumption (W): | 75            |
| Voltage / Frequency:         | 230V/50-60Hz  |
| Units per box:               | 6             |
| Net Weight (Kg):             | 1.14          |
| EAN:                         | 8435111089293 |
|                              |               |