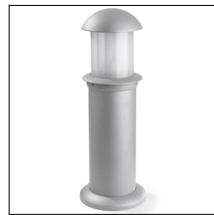

## OUT 🖒

55-9335-Z5-M3

The photograph may not match the reference exactly. Please read the product description to identify the finish.

## **MATERIALS / FINISHES**

| Structure material: | High purity<br>aluminium | Diffus |
|---------------------|--------------------------|--------|
| Structure finish:   | Urban grey               | Diffus |

Diffuser material: Polycarbonate
Diffuser finish: Matt