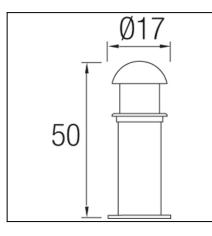

## **TECHNICAL CHARACTERISTICS**

| Туре:                        | Beacon           |
|------------------------------|------------------|
| IP Protection degrees:       | IP44             |
| IK Protection degrees:       | IK08             |
| Lampholder:                  | 1 x E27          |
| Power (W):                   | E27 Max.100W     |
| Total power consumption (W): | 100              |
| Voltage / Frequency:         | 220-240V/50-60Hz |
| Units per box:               | 4                |
| Net Weight (Kg):             | 1.65             |
| EAN:                         | 8435111075999    |
|                              |                  |