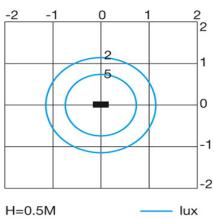

---------|
| IP Protection degrees:       | IP44             |
| IK Protection degrees:       | IK08             |
| Lampholder:                  | 1 x E27          |
| Power (W):                   | E27 Max.100W     |
| Total power consumption (W): | 100              |
| Voltage / Frequency:         | 220-240V/50-60Hz |
| Units per box:               | 4                |
| Net Weight (Kg):             | 1.65             |
| EAN:                         | 8435111075999    |
|                              |                  |



## **MATERIALS / FINISHES**

| Structure material: | High purity<br>aluminium | Diffus |
|---------------------|--------------------------|--------|
| Structure finish:   | Urban grey               | Diffus |

Diffuser material: Polycarbonate
Diffuser finish: Matt