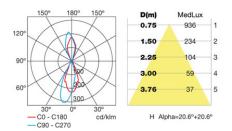

## **TECHNICAL CHARACTERISTICS**

| Type:                  | Wall fixture  |
|------------------------|---------------|
| IP Protection degrees: | IP65          |
| IK Protection degrees: | IK08          |
| Lampholder:            | 1 x G12       |
| Power (W):             | G12 HIT-T-70W |
| Voltage / Frequency:   | 230V/50Hz     |
| Units per box:         | 2             |
| Net Weight (Kg):       | 5.175         |
| EAN:                   | 8435111044698 |
|                        |               |