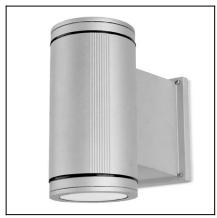

# AFRODITA 05-9204-Z5-B8

The photograph may not match the reference exactly. Please read the product description to identify the finish.

#### **DESCRIPTION**

Straight edged lamp designed for lighting vertical surfaces. Injected aluminium body and tempered glass diffuser. Available in various sizes and finishes: white, light grey, dark grey and brown. Available in different wattages for metal halide lamps, LED and fluorescent lights.