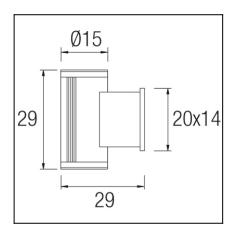

## **TECHNICAL CHARACTERISTICS**

| Type:                  | Wall fixture  |
|------------------------|---------------|
| IP Protection degrees: | IP65          |
| IK Protection degrees: | IK08          |
| Lampholder:            | 1 x G12       |
| Power (W):             | G12 HIT-T-70W |
| Voltage / Frequency:   | 230V/50Hz     |
| Units per box:         | 2             |
| Net Weight (Kg):       | 5.175         |
| EAN:                   | 8435111044698 |
|                        |               |