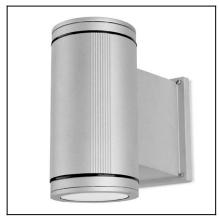

# AFRODITA 05-9204-34-B8

The photograph may not match the reference exactly. Please read the product description to identify the finish.

#### **DESCRIPTION**

Straight edged lamp designed for lighting vertical surfaces. Injected aluminium body and tempered glass diffuser. Available in various sizes and finishes: white, light grey, dark grey and brown. Available in different wattages for metal halide lamps, LED and fluorescent lights.