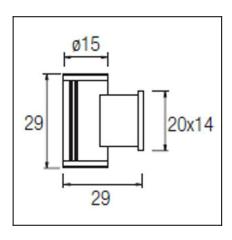

## **TECHNICAL CHARACTERISTICS**

| Type:                  | Wall fixture  |
|------------------------|---------------|
| IP Protection degrees: | IP65          |
| IK Protection degrees: | IK08          |
| Lampholder:            | 1 x G12       |
| Power (W):             | G12 HIT-T-70W |
| Voltage / Frequency:   | 230V/50Hz     |
| Units per box:         | 2             |
| Net Weight (Kg):       | 5.175         |
| EAN:                   | 8435111050439 |
|                        |               |