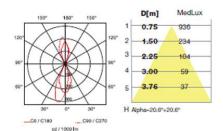

## **TECHNICAL CHARACTERISTICS**

| Type:                  | Wall fixture  |
|------------------------|---------------|
| IP Protection degrees: | IP65          |
| IK Protection degrees: | IK08          |
| Lampholder:            | 1 x G12       |
| Power (W):             | G12 HIT-T-70W |
| Voltage / Frequency:   | 230V/50Hz     |
| Units per box:         | 2             |
| Net Weight (Kg):       | 5.175         |
| EAN:                   | 8435111050439 |
|                        |               |