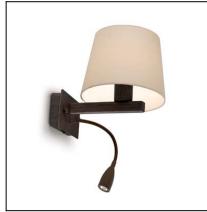

## **Design by Nahtrang Design**

The photograph may not match the reference exactly. Please read the product description to identify the finish.

#### **MATERIALS / FINISHES**

Structure material: Steel Structure finish: Old brown