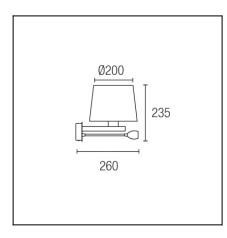

### **TECHNICAL CHARACTERISTICS**

| Туре:                                   | Wall fixture                                |
|-----------------------------------------|---------------------------------------------|
| Adjustable ±45° on the horizontal axis. |                                             |
| IP Protection degrees:                  | IP20                                        |
| Lampholder:                             | 1 x E27<br>1 x LED Cree. Warm White - 3000K |
| Power (W):                              | E27 60<br>3                                 |
| Angle of the optics:                    | 30°                                         |
| Voltage / Frequency:                    | 220-240V/50-60Hz                            |
| Units per box:                          | 8                                           |
| Net Weight (Kg):                        | 0.58                                        |
| EAN:                                    | 8435111086650                               |