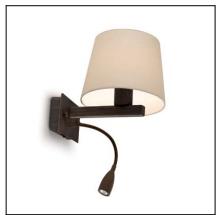

## **Design by Nahtrang Design**

The photograph may not match the reference exactly. Please read the product description to identify the finish.

#### **TECHNICAL CHARACTERISTICS**

| Type:                                   | Wall fixture                                |
|-----------------------------------------|---------------------------------------------|
| Adjustable ±45° on the horizontal axis. |                                             |
| IP Protection degrees:                  | IP20                                        |
| Lampholder:                             | 1 x E27<br>1 x LED Cree. Warm White - 3000K |
| Power (W):                              | E27 60<br>3                                 |
| Angle of the optics:                    | 30°                                         |
| Voltage / Frequency:                    | 220-240V/50-60Hz                            |
| Units per box:                          | 8                                           |
| Net Weight (Kg):                        | 0.58                                        |
| EAN:                                    | 8435111086643                               |
|                                         |                                             |

#### **MATERIALS / FINISHES**

Structure material: Steel

Structure finish: Satin nickel