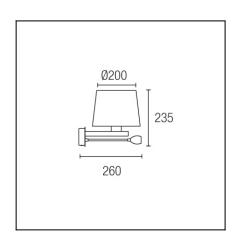

#### **TECHNICAL CHARACTERISTICS**

| Type:                                   | Wall fixture                                |
|-----------------------------------------|---------------------------------------------|
| Adjustable ±45° on the horizontal axis. |                                             |
| IP Protection degrees:                  | IP20                                        |
| Lampholder:                             | 1 x E27<br>1 x LED Cree. Warm White - 3000K |
| Power (W):                              | E27 60<br>3                                 |
| Angle of the optics:                    | 30°                                         |
| Voltage / Frequency:                    | 220-240V/50-60Hz                            |
| Units per box:                          | 8                                           |
| Net Weight (Kg):                        | 0.58                                        |
| EAN:                                    | 8435111086643                               |
|                                         |                                             |