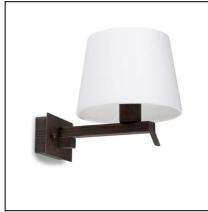

# TORINO 05-4696-Y2-82

## Design by Nahtrang Design

The photograph may not match the reference exactly. Please read the product description to identify the finish.

### **MATERIALS / FINISHES**

Structure material: Steel
Structure finish: Old brown