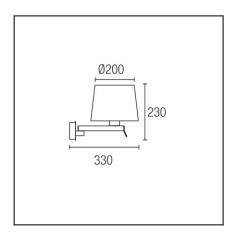

#### **TECHNICAL CHARACTERISTICS**

| Туре:                                    | Wall fixture     |
|------------------------------------------|------------------|
| Adjustable ±120° on the horizontal axis. |                  |
| IP Protection degrees:                   | IP20             |
| Lampholder:                              | 1 x E27          |
| Power (W):                               | E27 60w          |
| Total power consumption (W):             | 60               |
| Voltage / Frequency:                     | 220-240V/50-60Hz |
| Units per box:                           | 8                |
| Net Weight (Kg):                         | 0.48             |
| EAN:                                     | 8435111086674    |