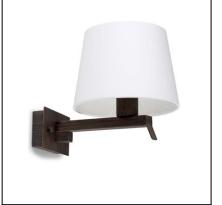

## **TORINO** 05-4696-81-82

## **Design by Nahtrang Design**

The photograph may not match the reference exactly. Please read the product description to identify the finish.

## **TECHNICAL CHARACTERISTICS**

| Type:                                    | Wall fixture     |
|------------------------------------------|------------------|
| Adjustable ±120° on the horizontal axis. |                  |
| IP Protection degrees:                   | IP20             |
| Lampholder:                              | 1 x E27          |
| Power (W):                               | E27 60w          |
| Total power consumption (W):             | 60               |
| Voltage / Frequency:                     | 220-240V/50-60Hz |
| Units per box:                           | 8                |
| Net Weight (Kg):                         | 0.48             |
| EAN:                                     | 8435111086667    |
|                                          |                  |

Structure material: Steel

Structure finish: Satin nickel