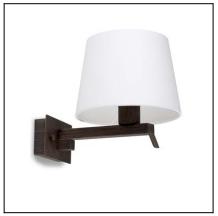

## **TORINO** 05-4696-81-82

## **Design by Nahtrang Design**

The photograph may not match the reference exactly. Please read the product description to identify the finish.

## **TECHNICAL CHARACTERISTICS**

| Type:                                    | Wall fixture     |
|------------------------------------------|------------------|
| Adjustable ±120° on the horizontal axis. |                  |
| IP Protection degrees:                   | IP20             |
| Lampholder:                              | 1 x E27          |
| Power (W):                               | E27 60w          |
| Total power consumption (W):             | 60               |
| Voltage / Frequency:                     | 220-240V/50-60Hz |
| Units per box:                           | 8                |
| Net Weight (Kg):                         | 0.48             |
| EAN:                                     | 8435111086667    |
|                                          |                  |

Structure material: Steel

Structure finish: Satin nickel