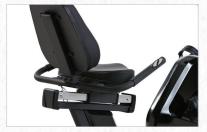

The SB2.5 is easily accessible, and has a comfortably padded seat that will give you great support. The poly v-belt, along with the 22 lb flywheel system, provide a smooth and quiet ride. The 24 levels of resistance and 24 programs offer fresh, challenging workouts. The multi-color backlit LCD display shows all of your workout data, and the console plays your favorite tunes via the audio input and speakers.

WARRANTY 5 Years: Frame 1 Year: Parts

Audio Input Jack & Speakers

Comfortable, Padded Seat w/ Pulse Grip Handlebars

Self-Levelers