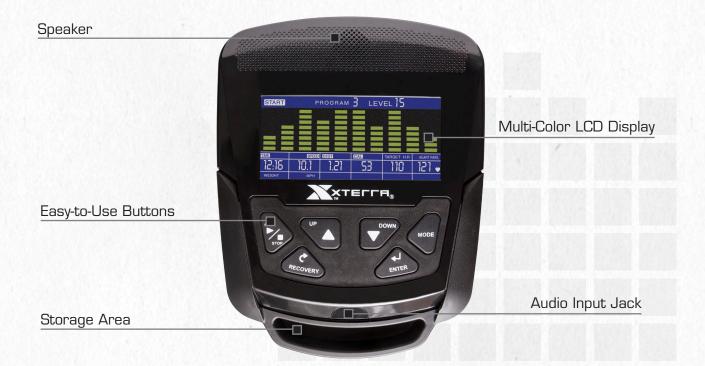

The SB2.5 is easily accessible, and has a comfortably padded seat that will give you great support. The poly v-belt, along with the 22 lb flywheel system, provide a smooth and quiet ride. The 24 levels of resistance and 24 programs offer fresh, challenging workouts. The multi-color backlit LCD display shows all of your workout data, and the console plays your favorite tunes via the audio input and speakers.

## **EQUIPMENT SPECIFICATIONS**

| CONSOLE          | 5.5" Multi-Color Backlit LCD Display         |
|------------------|----------------------------------------------|
| PROGRAMS         | 1 Manual, 15 Preset, 4 User, 5 HR            |
| HEART RATE       | Contact & Telemetric (HR Strap not included) |
| RESISTANCE       | 24 Levels                                    |
| CRANK            | 3-Piece                                      |
| FLYWHEEL SYSTEM  | 22 lbs.                                      |
| SEAT ADJUSTMENTS | Multi-Position Seat Adjustments              |
| FOOT PEDALS      | Oversized, Self-Leveling                     |
| FRAME            | Heavy-Duty Steel                             |
| DIMENSIONS       | 54.3" x 25.2" x 43.7"                        |
| PRODUCT WEIGHT   | 108 lbs.                                     |
| MAX USER WEIGHT  | 300 lbs.                                     |
|                  |                                              |