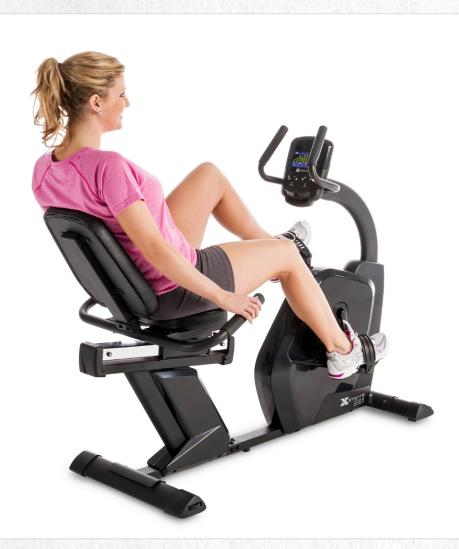

## **SB2.5** RECUMBENT BIKE

The XTERRA Fitness SB2.5 Recumbent Bike is ideal for users looking to lose weight, tone up or stay in shape. This semi-recumbent bike provides the comfort and support you need.

The SB2.5 is easily accessible, and has a comfortably padded seat that will give you great support. The poly v-belt, along with the 22 lb flywheel system, provide a smooth and quiet ride. The 24 levels of resistance and 24 programs offer fresh, challenging workouts. The multi-color backlit LCD display shows all of your workout data, and the console plays your favorite tunes via the audio input and speakers.