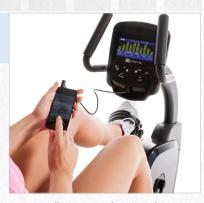

The SB2.5 is easily accessible, and has a comfortably padded seat that will give you great support. The poly v-belt, along with the 22 lb flywheel system, provide a smooth and quiet ride. The 24 levels of resistance and 24 programs offer fresh, challenging workouts. The multi-color backlit LCD display shows all of your workout data, and the console plays your favorite tunes via the audio input and speakers.

WARRANTY 5 Years: Frame 1 Year: Parts

Audio Input Jack & Speakers

Comfortable, Padded Seat w/ Pulse Grip Handlebars

Self-Levelers