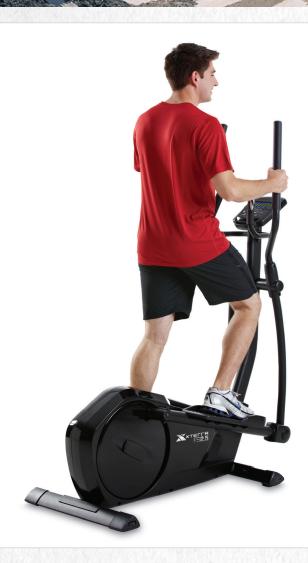

## FREE STYLE 2.5 ELLIPTICAL

Whether you are looking to slim down or tone up, the XTERRA Fitness FS2.5 Dual Action Elliptical is the perfect tool to help you train more efficiently.

The FS2.5 provides a great, non-impact total body workout. Your body will be challenged by the 24 levels of resistance and 24 programs. You will be able to monitor your heart rate using the built in heart rate receiver or contact heart rate grips. You will be able to keep track of all of the important feedback data you need on the multi-color backlit LCD display, while listening to your favorite tunes via the audio input jack and console speakers.

Start enjoying the benefits of better health and fitness with your new XTERRA Fitness FS2.5 Dual Action Elliptical.