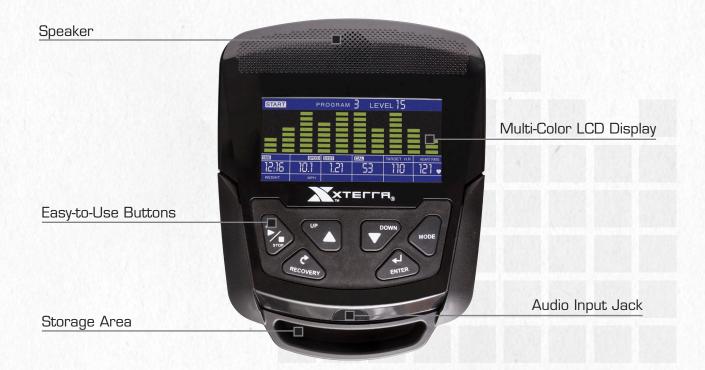

## FREE STYLE 2.5 ELLIPTICAL

Whether you are looking to slim down or tone up, the XTERRA Fitness FS2.5 Dual Action Elliptical is the perfect tool to help you train more efficiently.

The FS2.5 provides a great, non-impact total body workout. Your body will be challenged by the 24 levels of resistance and 24 programs. You will be able to monitor your heart rate using the built in heart rate receiver or contact heart rate grips. You will be able to keep track of all of the important feedback data you need on the multi-color backlit LCD display, while listening to your favorite tunes via the audio input jack and console speakers.

## **EQUIPMENT SPECIFICATIONS**

| STRIDE LENGTH   | 14"                                          |
|-----------------|----------------------------------------------|
| CONSOLE         | 5.5" Multi-Color Backlit LCD Display         |
| PROGRAMS        | 1 Manual, 15 Preset, 4 User, 5 HR            |
| HEART RATE      | Contact & Telemetric (HR Strap not included) |
| RESISTANCE      | 24 Levels                                    |
| HANDLEBARS      | Soft Cushioned Bar Padding                   |
| POWER           | 110v Plug in                                 |
| FLYWHEEL SYSTEM | 22 lbs.                                      |
| PEDALS          | Oversized                                    |
| FRAME           | Heavy-Duty Steel                             |
| DIMENSIONS      | 52" x 25" x 63.8"                            |
| PRODUCT WEIGHT  | 103.4 lbs.                                   |
| MAX USER WEIGHT | 300 lbs.                                     |
|                 |                                              |
|                 |                                              |