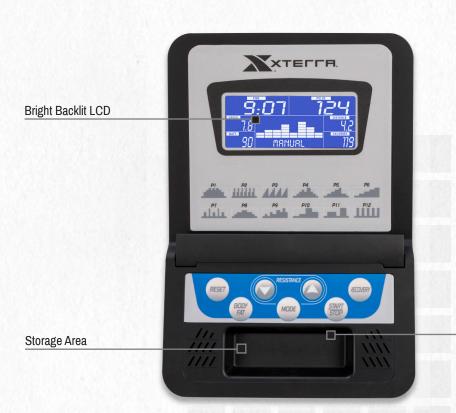

## FREE STYLE 3.0 ELLIPTICAL

Begin the adventure to better health and wellness with the XTERRA Fitness FS3.0 Dual Action Elliptical.

With a 16" stride length, the FS3.0 provides a great, non-impact total body workout. Your body will be challenged by the 20 levels of resistance and 14 programs. You will be able to monitor your heart rate using the built in heart rate receiver or contact heart rate grips. You will be able to keep track of all of the important feedback data you need on the 5.5" blue backlit LCD display, while listening to your favorite tunes via the audio input jack and console speakers.

## **EQUIPMENT SPECIFICATIONS**

| STRIDE LENGTH   | 16"                               |
|-----------------|-----------------------------------|
| CONSOLE         | 5.5" Blue Backlit LCD Display     |
| PROGRAMS        | 1 Manual, 12 Preset, 1 User, 1 HR |
| HEART RATE      | Contact                           |
| RESISTANCE      | 20 Levels                         |
| HANDLEBARS      | Soft Cushioned Bar Padding        |
| POWER           | 110v Plug in                      |
| FLYWHEEL SYSTEM | 22 lbs.                           |
| PEDALS          | Oversized                         |
| FRAME           | Heavy-Duty Steel                  |
| DIMENSIONS      | 60" x 24.4" x 63.2"               |
| PRODUCT WEIGHT  | 104 lbs.                          |
| MAX USER WEIGHT | 300 lbs.                          |
|                 |                                   |
|                 |                                   |
| WARRANTY        | 5 Years: Frame                    |