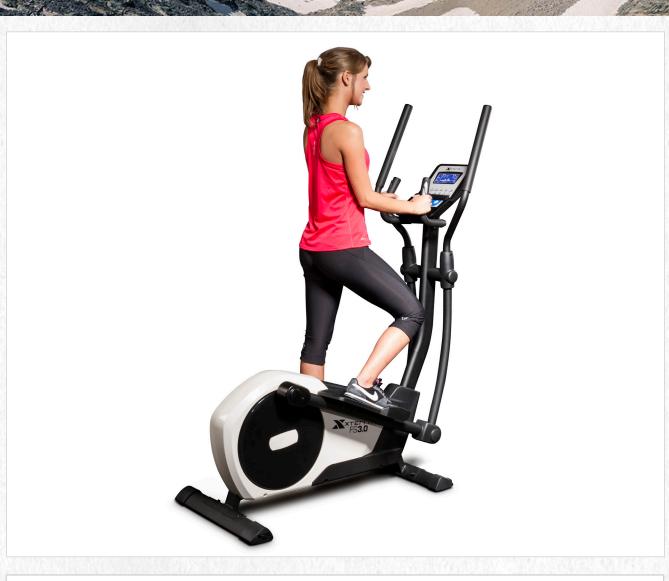

## FREE STYLE 3.0 ELLIPTICAL

Begin the adventure to better health and wellness with the XTERRA Fitness FS3.0 Dual Action Elliptical.

With a 16" stride length, the FS3.0 provides a great, non-impact total body workout. Your body will be challenged by the 20 levels of resistance and 14 programs. You will be able to monitor your heart rate using the built in heart rate receiver or contact heart rate grips. You will be able to keep track of all of the important feedback data you need on the 5.5" blue backlit LCD display, while listening to your favorite tunes via the audio input jack and console speakers.

Start enjoying the benefits of better health and fitness with your new XTERRA Fitness FS3.0 Dual Action Elliptical.

Audio Input Jack