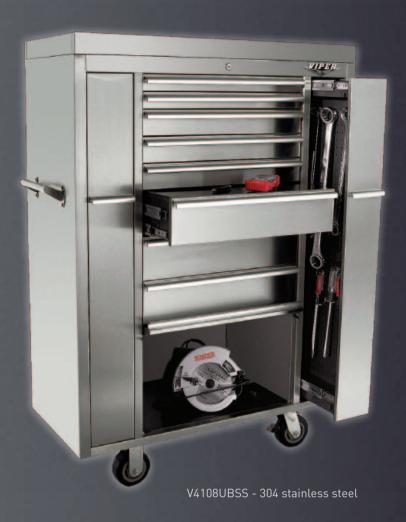

## **41" ULTIMATE BOX**

- 8 storage drawers, 2 vertical peg board drawers, and a roomy lower cabinet
- Middle drawer doubles as a work surface
- 100-lb. rated slides
- 4 heavy-duty 5-inch by 2-inch resin casters (2 locking swivel, 2 rigid)
- Two polished chrome side handles

| lid storage                              | 40W × 15D × 4 <sup>1/2</sup> H                                                                                                                                                                                                                                                  |
|------------------------------------------|---------------------------------------------------------------------------------------------------------------------------------------------------------------------------------------------------------------------------------------------------------------------------------|
| pegboard storage                         | $5^{1/2}W \times 44^{1/2}H$ one side $3^{3/4}W \times 41^{3/8}H$ two sides $4^{13/16}W \times 3^{1/8}H$ bin at top of drawer                                                                                                                                                    |
| drawer dimensions                        | 231/4W × 161/2 D × 2H<br>231/4W × 161/2 D × 2H<br>231/4W × 161/2 D × 31/2H<br>231/4W × 161/2 D × 31/2H<br>231/4W × 161/2 D × 31/2H<br>231/4W × 161/2 D × 51/2H<br>231/4W × 161/2 D × 141/8H |
| overall dimensions<br>weight<br>capacity | 41W × 18D × 58H with casters<br>309 lbs.<br>17,293 cu. in. not including                                                                                                                                                                                                        |