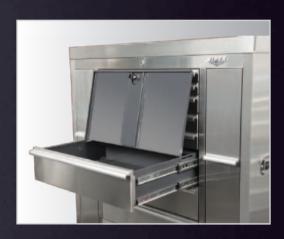

| lid storage                              | 40W × 15D × 4 <sup>1/2</sup> H                                                                                                                                                                                                                                                  |
|------------------------------------------|---------------------------------------------------------------------------------------------------------------------------------------------------------------------------------------------------------------------------------------------------------------------------------|
| pegboard storage                         | $5^{1/2}W \times 44^{1/2}H$ one side $3^{3/4}W \times 41^{3/8}H$ two sides $4^{13/16}W \times 3^{1/8}H$ bin at top of drawer                                                                                                                                                    |
| drawer dimensions                        | 231/4W × 161/2 D × 2H<br>231/4W × 161/2 D × 2H<br>231/4W × 161/2 D × 31/2H<br>231/4W × 161/2 D × 31/2H<br>231/4W × 161/2 D × 31/2H<br>231/4W × 161/2 D × 51/2H<br>231/4W × 161/2 D × 141/8H |
| overall dimensions<br>weight<br>capacity | 41W × 18D × 58H with casters<br>309 lbs.<br>17,293 cu. in. not including                                                                                                                                                                                                        |