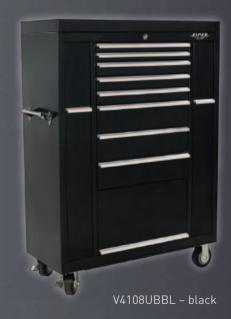

## **41" ULTIMATE BOX**

- 8 storage drawers, 2 vertical peg board drawers, and a roomy lower cabinet
- Middle drawer doubles as a work surface
- 100-lb. rated slides
- 4 heavy-duty 5-inch by 2-inch resin casters (2 locking swivel, 2 rigid)
- Two polished chrome side handles

| lid storage                              | 40W × 15D × 4 <sup>1/2</sup> H                                                                                                                                                                                                                                                  |
|------------------------------------------|---------------------------------------------------------------------------------------------------------------------------------------------------------------------------------------------------------------------------------------------------------------------------------|
| pegboard storage                         | $5^{1/2}W \times 44^{1/2}H$ one side $3^{3/4}W \times 41^{3/8}H$ two sides $4^{13/16}W \times 3^{1/8}H$ bin at top of drawer                                                                                                                                                    |
| drawer dimensions                        | 231/4W × 161/2 D × 2H<br>231/4W × 161/2 D × 2H<br>231/4W × 161/2 D × 31/2H<br>231/4W × 161/2 D × 31/2H<br>231/4W × 161/2 D × 31/2H<br>231/4W × 161/2 D × 51/2H<br>231/4W × 161/2 D × 141/8H |
| overall dimensions<br>weight<br>capacity | 41W × 18D × 58H with casters<br>309 lbs.<br>17,293 cu. in. not including                                                                                                                                                                                                        |