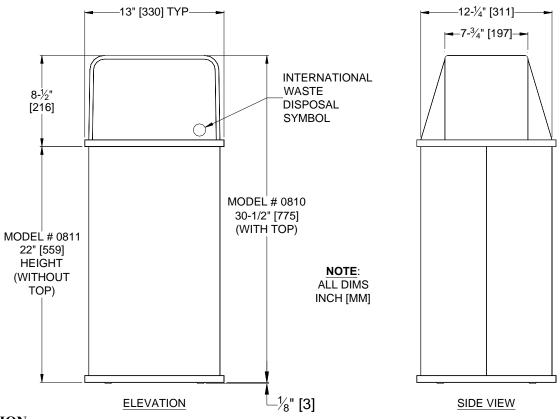

### **SPECIFICATION**

Stainless Steel Free Standing Waste Receptacle shall hold more than 14 gals [54 liters] of waste material. Unit shall be 22 gauge 304 alloy 18-8 with satin finish and be protected during shipment with PVC film easily removable after installation. Receptacle shall have no exposed fastening devices or spot welded seams. Receptacle shall have two continuous vinyl wall protectors, top and bottom, around entire perimenter. Top shall be removable for easy maintenance and have two swing doors hung on heavy duty spring loaded stainless steel multi-staked piano hinges to return doors to closed position. Bottom of receptacle shall be equipped with four (4) non-removable rubber supports. Each door shall have the international waste symbol affixed to it. Receptacle shall be supplied with or without top as per schedule and model specified.

Stainless Steel Free Standing Waste Receptacle, with Swing-Top or Open Top, shall be Model № 0810 or № 0811 as manufactured American Specialties Inc., 441 Saw Mill River Road, Yonkers, New York 10701-4913

| SCHEDULE |               |                       |               |
|----------|---------------|-----------------------|---------------|
| MODEL №  | HEIGHT        | CAPACITY              | CONFIGURATION |
| 0810     | 30-1/2" [775] | 14.3 gals [54 liters] | WITH TOP      |
| 0811     | 22" [559]     | 14.3 gals [54 liters] | WITHOUT TOP   |