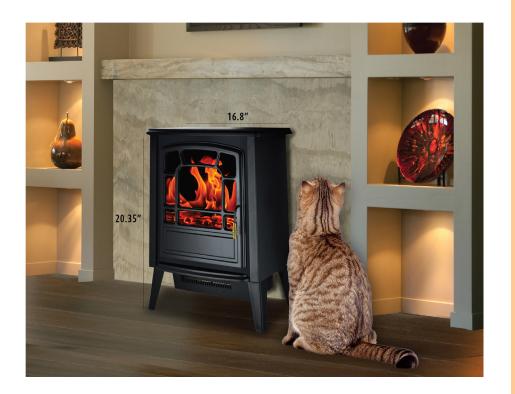

## Bern Floor Standing Electric Fireplace Retro Style

- Retro-style floor standing
  electric fireplace
- Dual heating setting: 700/1400 Watts; 2400/4800 Heat BTU
- Realistic logwood flame effect
- Flames operate with and without heat
- Adjustable flame brightness
- Cool-touch housing
- Portable design
- No assembly needed just plug in and heat
- 1-year limited warranty

| Part #    | Brand      | Dimensions (WxDxH)     | UPC          | Color | Ship Weight | Warranty |
|-----------|------------|------------------------|--------------|-------|-------------|----------|
| RSF-10324 | Frigidaire | 16.8″ x 10.4″ x 20.35″ | 859423003248 | Black | 20.35 lbs.  | 1 Year   |