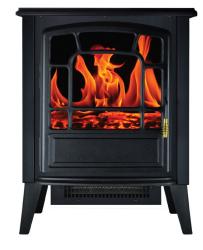

## Bern Floor Standing Electric Fireplace Retro Style

- Retro-style floor standing
  electric fireplace
- Dual heating setting: 700/1400 Watts; 2400/4800 Heat BTU
- Realistic logwood flame effect
- Flames operate with and without heat
- Adjustable flame brightness
- Cool-touch housing
- Portable design
- No assembly needed just plug in and heat
- 1-year limited warranty