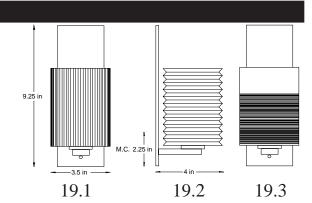

## Use matrix below to order complete fixture

| Fixture   | Lamping | Voltage |  |  |  |
|-----------|---------|---------|--|--|--|
| AWL.19.1  | 40w G9  | 120V    |  |  |  |
| AWL.19.2  |         |         |  |  |  |
| AWL.19.3  |         |         |  |  |  |
|           |         |         |  |  |  |
|           |         |         |  |  |  |
|           |         |         |  |  |  |
| A X X 7 T |         |         |  |  |  |
| AWL.      |         |         |  |  |  |