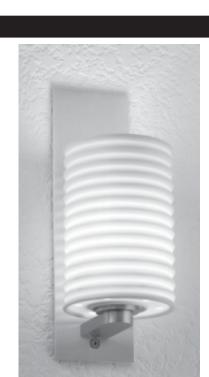

# **SPECIFICATIONS**

MaterialMountingElectricalLuminous porcelain shade withMounts to single gang or switchETL damp lo

Luminous porcelain shade with machined aluminum with stainless steel fasteners.

junction box.
Fixture may be oriented facing up or down.

ETL damp location listed.
Lamp by LumenArt.
Use only lamps approved for open fixtures.

#### **Finish**

Micro brushed with clear coat after fabrication before assembly.