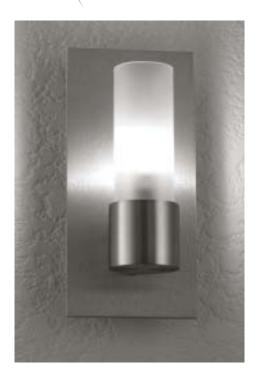

# AWL.02.2

#### Material

Machined aluminum with stainless steel fasteners. **Finish** 

Micro brushed with clear coat after fabrication before assembly.