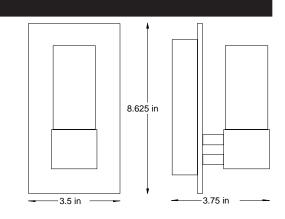

#### Mounting

Mounts to 1.5"x1.5"x3.5" deep custom electrical box by LumenArt. **Electrical** ETL Indoor damp location listed. Lamp by LumenArt. Use only lamps approved for open

fixtures.