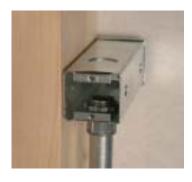

#### Mounting

Mounts to 1.5"x1.5"x3.5" deep custom electrical box by LumenArt. **Electrical** ETL Indoor damp location listed. Lamp by LumenArt. Use only lamps approved for open

fixtures.