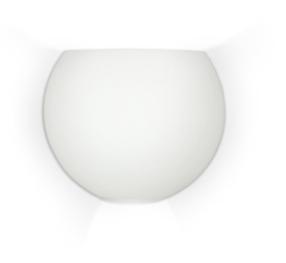

## Curacoa Wall Sconce

This handsome bowl-shaped wall sconce provides both up and down light. Its classically simple design means it will be appropriate for any design style. Choose one of A19's painted or glazed finishes, paint to match your favorite wall color, or simply keep it in unfinished white bisque.

## CURACOA WALL SCONCE

item # 1602

Dimensions: 9 1/2"w x 7 1/2"h x 5"dAvailable Colors:Standard lamping: 1-100W A19Shown in unfinished bisque.Medium Base

Other lamping options: Fluorescent: 1-13W CFL Halogen: 1-100W Double Envelope Medium Base Outdoor/ WET: Not available