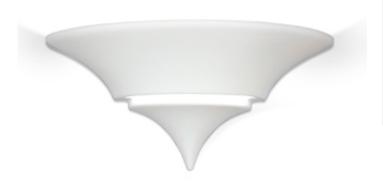

## Atlantis Wall Sconce

There's something of the ocean in this fixture, like the lost city of Atlantis itself. Its clean lines and dramatic curves make it perfect for either contemporary or traditional décor. Like all Island of Light collection fixtures, this wall sconce can be finished to suit.

## ATLANTIS WALL SCONCE

**Dimensions:** 15"w x 7"h x 7 1/4"d **Standard lamping:** 1-100W A19 Medium Base

Available Colors: Shown in unfinished bisque.

item # 401

Other lamping options: Fluorescent: 1-13W CFL Halogen: 1-100W Double Envelope Medium Base Outdoor/ WET: Not available