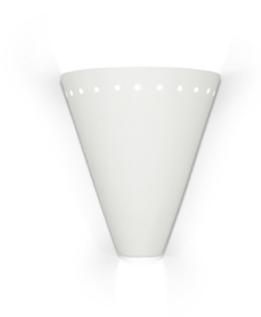

## Greenlandia Wall Sconce

A gently flaring cone, with lots of up-light, demure down-light, banded with circular openings near the top for an even more charming glow. Try a nautical effect with our Fleet Blue paint, or go for something spicy like our Firecracker glaze. The Greenlandia Pendant adds coordinated flair.

## **GREENLANDIA WALL SCONCE**

item # 804

**Dimensions:** 7 3/4"w x 8 1/2"h x 5

**Available Colors:** 

1/4"d

Shown in unfinished bisque.

Standard lamping: 1-100W A19

Medium Base