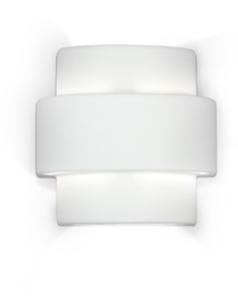

## Santa Inez Wall Sconce

The Santa Inez Wall Sconce is a subtle, stepped design with a Southwestern flair. Discreet cut-outs in each of three horizontal band allow light to gently glow over the handsome ceramic surface.

## SANTA INEZ WALL SCONCE

item # 1402

**Dimensions:** 9 3/4"w x 9 1/2"h x 5

\_\_\_\_\_

3/4"d

Shown in unfinished bisque.

**Available Colors:** 

Standard lamping: 1-100W A19