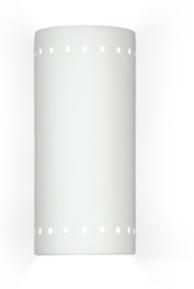

## Kythnos Wall Sconce

A tall, elegant cylinder, Kythnos emits equally generous up- and down-light. Both top and bottom are enhanced with circular holes, adding even more glowing light. Finish to suit your favorite style with any of our painted, glazed, or faux-finishes. Or go for the gorgeous white of unfinished bisque.

## KYTHNOS WALL SCONCE

Dimensions: 5 1/4"w x 12"h x 4"dAvailable Colors:ADAShown in unfinished bisque.Standard lamping: 2-100W A19Medium BaseOther lamping options:Fluorescent: 1-13W CFLHalogen: 2-100W Double Envelope Medium Base