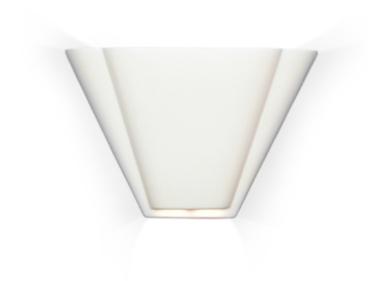

## Nova Scotia Wall Sconce

An Art Deco wall sconce with beautiful proportions and light from both top and bottom. Nova Scotia is ADA compliant and offers many options for home or commercial purposes. Choose our handsome unfinished bisque, or find your favorite glaze, paint, or faux finish to complete the look of your space.

item # 700

Dimensions: 13 1/4"w 9"h x 4"d ADAAvailable Colors:Standard lamping: 1-100W A19Shown in unfinished bisque.Medium Base

Other lamping options: Fluorescent: 1-13W CFL Halogen: 1-100W Double Envelope Medium Base Outdoor/ WET: Not available