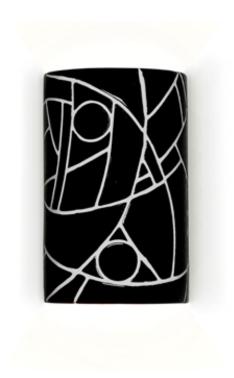

## Picasso Wall Sconce Black

Assertive and artistic, Picasso sconces and pendants offer dramatic curves and striking color. A stand-out option for indoor or outdoor spaces with a modern look. Choose one of our three color options, or contact us to individualize your color scheme.

## PICASSO WALL SCONCE - BLACK

item # M20303-BL

**Dimensions:** 6"w x  $9 \frac{1}{2}$ "h x 4"d

Standard lamping: 1-100W A19

Medium Base

**Available Colors:** 

As shown. Contact us for

customization.