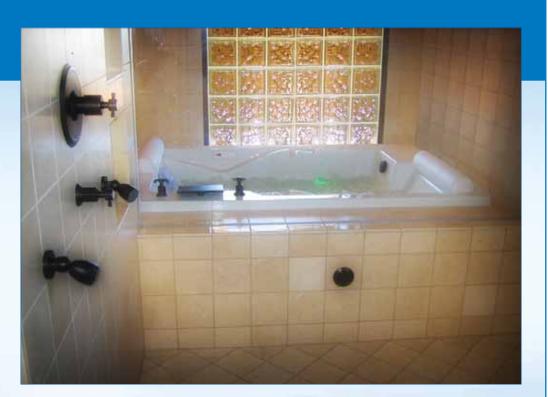

## Ashley

The Ashley is the most intimate whirlpool bathtub designed for stylish romantics. Each side of this spacious tub features its own sculptured armrest, molded soap dish and luxurious pillow headrest.

### Available Sizes:

72"L x 48"W x 18"D 90 Gallons