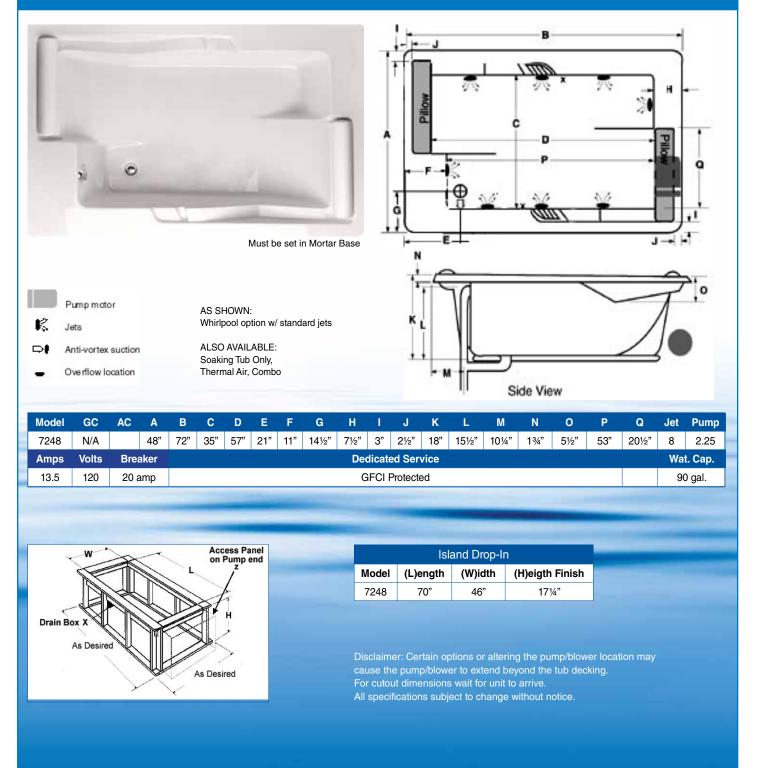

### Available Sizes:

72"L x 48"W x 18"D 90 Gallons

#### Acrylic Tub – construction features

Acrylic models finished in 1/8" thick layer of deep lustrous acrylic. Extra thick reinforced fiberglass. Pre-wired pump on pump platform (standard pump location only) Integral E-Z Level platform facilitates installation.

#### PVC Systems – include:

8 Fully directional adjustable PVC jets
Anti-vortex safety suction.
Color matched system trim
HydrOzone ozone sanitation system
Rigid PVC piping
Self draining pump and system
Soft Touch electronic on/off control with 30-min. integral timer
2.25 HP Single Speed Pump
Cable waste & overflow

#### Hydro Systems – Options:

- Available as Tub only, Thermal Air, Whirlpool or Combo
  Microban Antibacterial Protection
  Extra High Density Fiberglass
  Custom jet and pump locations
  Armrests available
- Waterfall Fill Spout (recirculating option available) Skirt
- SKIL
- Plated Metallic finish
- Additional directional Jets
- Swirling, Rotating, or Jumbo Jets
- Micro Therapy Jet
- Integral Waste & Overflow
- **1.5 HP** Variable Speed Pump (digital temperature display optional)
- Electronic low water protection In-line Heater
- Chromatherapy-LED Lighting System Chromatherapy-LED Mini Spotlights