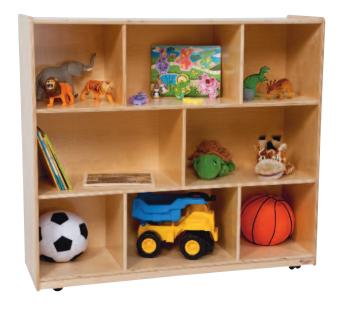

## WD14200 Single Mobile Storage 42"H 42"H x 48"W x 15"D

GREENGUARD® Children & Schools certified. All surfaces and back are 100% Healthy Kids<sup>TM</sup> Plywood with our exclusive Tuff-Gloss<sup>TM</sup> UV finish. Fully assembled on casters. Lifetime warranty.  $42"H \times 48"W \times 15"D$ .