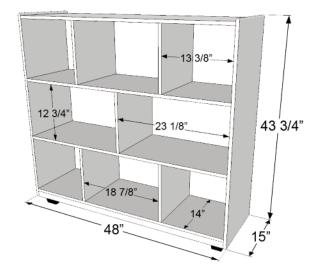

## WD14200 Single Mobile Storage 42"H 42"H x 48"W x 15"D

GREENGUARD® Children & Schools certified. All surfaces and back are 100% Healthy Kids<sup>TM</sup> Plywood with our exclusive Tuff-Gloss<sup>TM</sup> UV finish. Fully assembled on casters. Lifetime warranty.  $42"H \times 48"W \times 15"D$ .