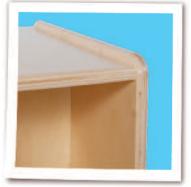

Shown above in natural Birch.
Also available in Blueberry™,
Green Apple™, and Strawberry Red™.

- 100% Healthy Kids™ Baltic Birch Plywood on all surfaces and backs
- No MDF, hardboard or particleboard
- Exclusive mortise, glue and steel pin construction for maximum strength and durability
- · Fully rounded and sanded corners for absolute maximum safety
- · Recessed backs for added strength, stability, and beauty
- Exclusive Tuff-Gloss™ UV finish
- Qualifies for LEED® credit IEQ 4.5
- · CPSIA compliant No lead or phthalates
- · Meet or exceed CARB II and CHPS requirements
- GREENGUARD® Children & School certified
- · Fully Assembled
- · Lifetime Warranty
- · Made in the USA by NC furniture craftsmen

Typical Recessed Plywood Backs

Typical Corners & Edges

Typical Construction