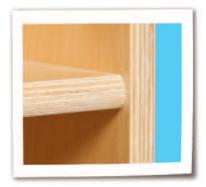

Shown above in natural Birch.
Also available in Blueberry™,
Green Apple™, and Strawberry Red™.

- 100% Healthy Kids™ Baltic Birch Plywood on all surfaces and backs
- No MDF, hardboard or particleboard
- Exclusive mortise, glue and steel pin construction for maximum strength and durability
- · Fully rounded and sanded corners for absolute maximum safety
- · Recessed backs for added strength, stability, and beauty
- Exclusive Tuff-Gloss™ UV finish
- Qualifies for LEED® credit IEQ 4.5
- · CPSIA compliant No lead or phthalates
- · Meet or exceed CARB II and CHPS requirements
- GREENGUARD® Children & School certified
- · Fully Assembled
- · Lifetime Warranty
- · Made in the USA by NC furniture craftsmen

Typical Recessed Plywood Backs

Typical Corners & Edges

Typical Construction