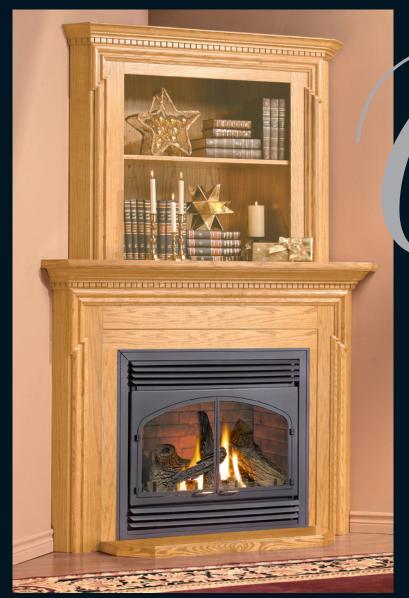

## ▲ Elegance Cabinet in Medium Oak

Elegance "stock" mantel available in medium oak only. Shown with "classic" upper wall bookcase kit & matching right and left side shelves sold separately. Featuring Napoleon's BGD36 gas fireplace.

## ▲ Elegance Cabinet in Medium Oak

Elegance "stock" mantel designed to fit both 33" & 36" fireplaces. Available in medium oak only. Featuring Napoleon's BGD36 gas fireplace

▲ Tranquility Cabinet in Medium Oak Featuring Napoleon's EF38H electric fireplace (also suitable for EF34H).