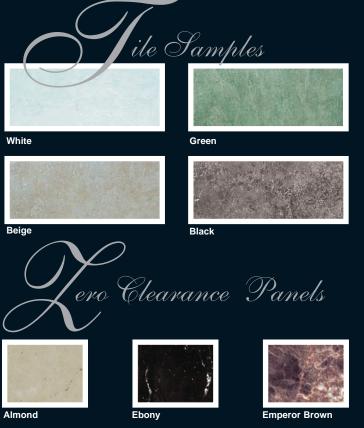

Forner Detail

Bonaparte in White

Standard panels for the GD34, GD70 and the BGD48

Each one of our hearth pads and stove boards are available in oak or mahogany finish in both flush wall style or corner mount. Elegant polished ceramic tile is also available in black, white, green & beige for all hearth pads, stove boards as well as mantel surrounds.