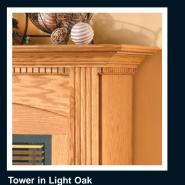

is the responsibility of the purchaser.

• 7200 Trans Canada Highway, Montreal, Quebec, Canada H4T 1A3

Tower Cabinet in Medium Oak Featuring Napoleon's BGD38 Gas Fireplace

Henry VIII Flush Mantel in Light Oak Featuring Napoleon's GD70NT-S Gas Fireplace