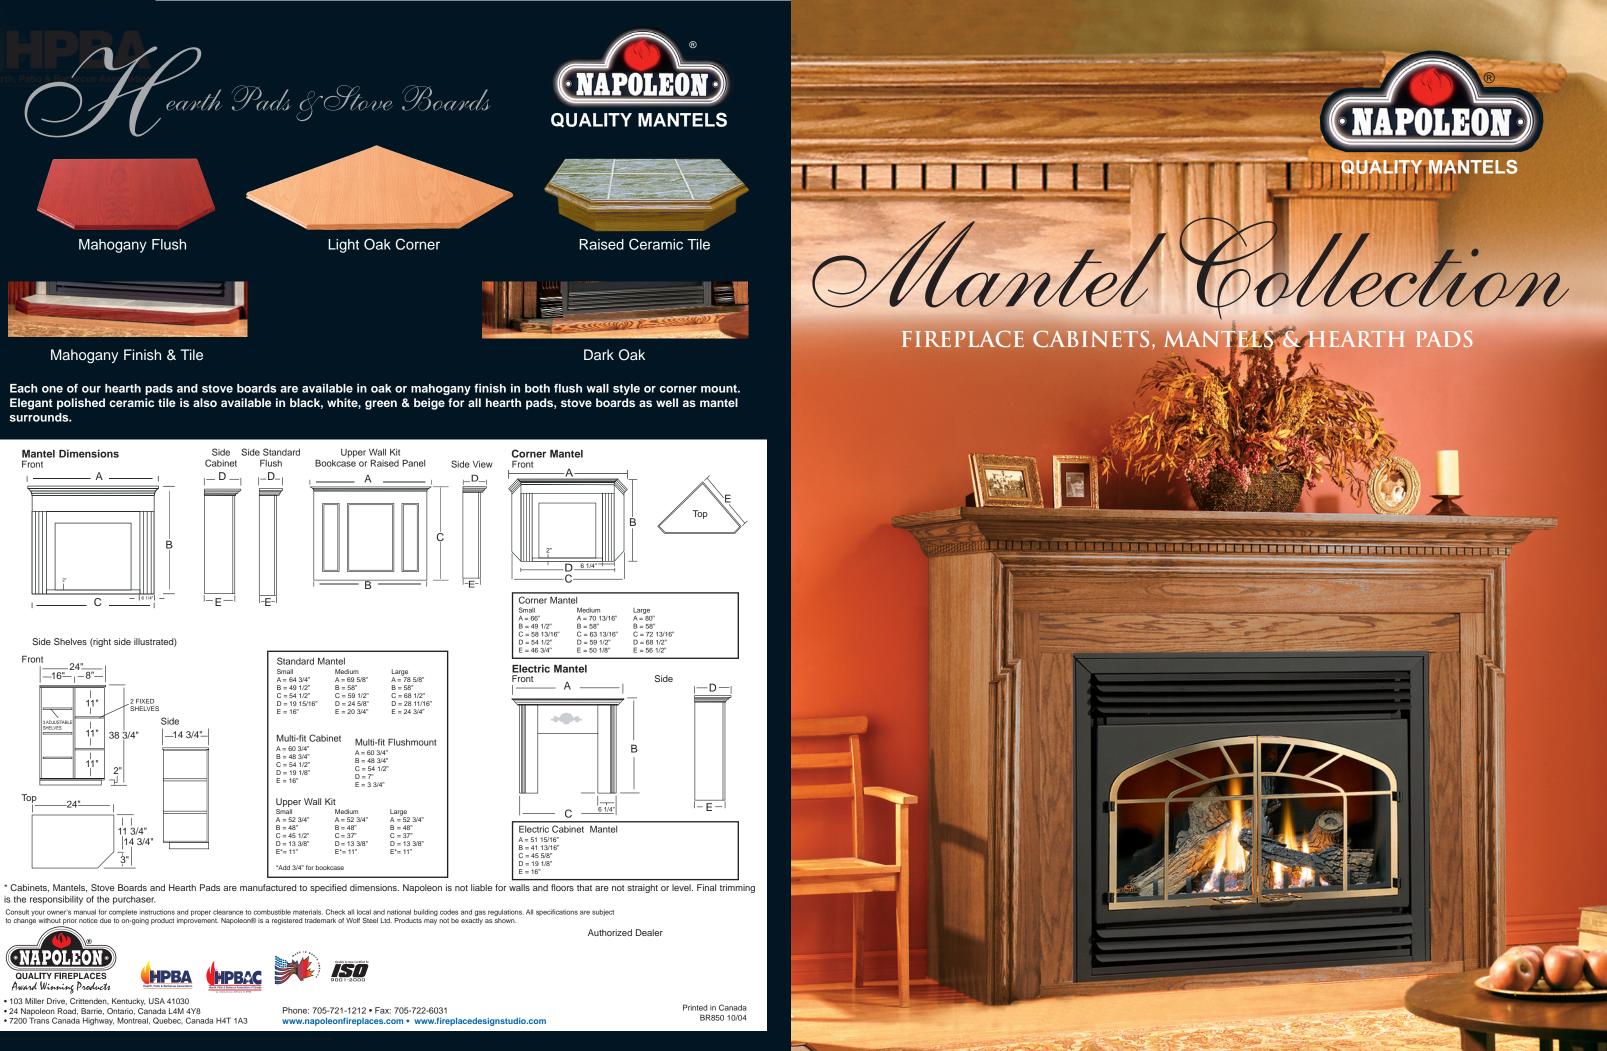

## ▲ Elegance Cabinet in Medium Oak

Elegance "stock" mantel available in medium oak only. Shown with "classic" upper wall bookcase kit & matching right and left side shelves sold separately. Featuring Napoleon's BGD36 gas fireplace.

## ▲ Elegance Cabinet in Medium Oak

Elegance "stock" mantel designed to fit both 33" & 36" fireplaces. Available in medium oak only. Featuring Napoleon's BGD36 gas fireplace

▲ Tranquility Cabinet in Medium Oak Featuring Napoleon's EF38H electric fireplace (also suitable for EF34H).