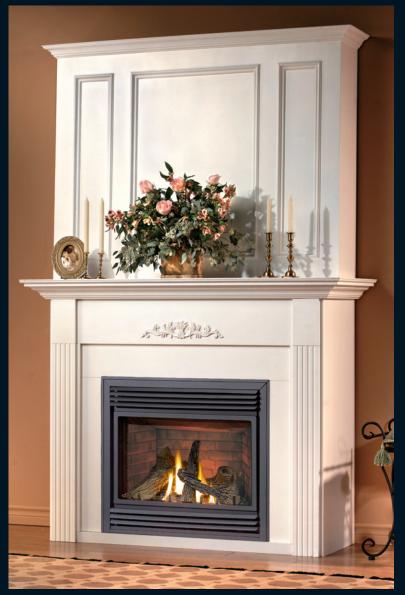

Mantels are a natural wood product and therefore variances in colour may occur.

▲ Princess Corner Cabinet in Light Oak Featuring Napoleon's GD36 Gas Fireplace

Bonaparte Cabinet in White 🔺 Featuring Napoleon's GD36 Gas Fireplace

Classic Cabinet in Mahogany Featuring Napoleon's GD36 Gas Fireplace

Bonaparte Cabinet in White with Upper Wall Kit 🔺 Featuring Napoleon's GD36 Gas Fireplace