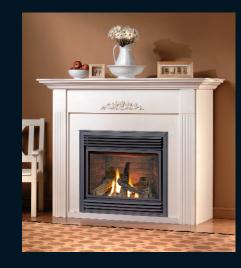

Mantels are a natural wood product and therefore variances in colour may occur.

▲ Princess Corner Cabinet in Light Oak Featuring Napoleon's GD36 Gas Fireplace

Bonaparte Cabinet in White 🔺 Featuring Napoleon's GD36 Gas Fireplace