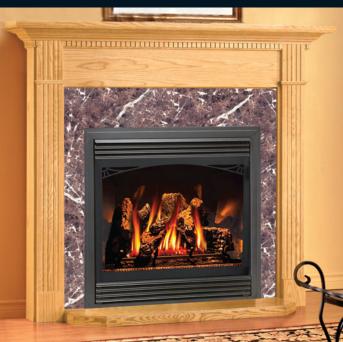

is the responsibility of the purchaser.

• 7200 Trans Canada Highway, Montreal, Quebec, Canada H4T 1A3

Tower Cabinet in Medium Oak Featuring Napoleon's BGD38 Gas Fireplace

Henry VIII Flush Mantel in Light Oak Featuring Napoleon's GD70NT-S Gas Fireplace