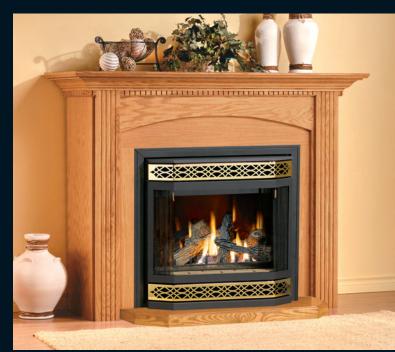

Each and every Napoleon cabinet, mantel and hearth pad is hand-crafted with the utmost attention to detail to ensure a smooth fit and seamless

**QUALITY MANTELS** 

design with your fireplace. Available in a variety of sizes and elegant finishes to suit your decor. Select from light, medium or dark oak, mahogany finish or a paint grade finish to match the distinctive style of your home. All Napoleon models are available as a full cabinet or flat mantel. Tranquility electric fireplace mantel is available in "Cabinet" only. Elegance "Stock" mantel is available in medium oak only.

Mantels are a natural wood product and therefore variances in colour may occur.

▲ Princess Corner Cabinet in Light Oak Featuring Napoleon's GD36 Gas Fireplace

Bonaparte Cabinet in White 🔺 Featuring Napoleon's GD36 Gas Fireplace