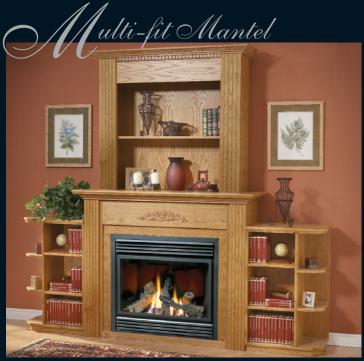

## ▲ Elegance Cabinet in Medium Oak

Elegance "stock" mantel available in medium oak only. Shown with "classic" upper wall bookcase kit & matching right and left side shelves sold separately. Featuring Napoleon's BGD36 gas fireplace.

## ▲ Elegance Cabinet in Medium Oak

Elegance "stock" mantel designed to fit both 33" & 36" fireplaces. Available in medium oak only. Featuring Napoleon's BGD36 gas fireplace

▲ Tranquility Cabinet in Medium Oak Featuring Napoleon's EF38H electric fireplace (also suitable for EF34H).