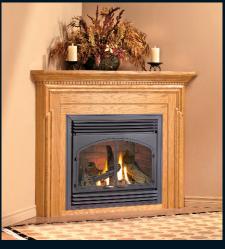

Princess Cabinet in Dark Oak Featuring Napoleon's GD45 Gas Fireplace with Cast Surround

Princess Corner Cabinet in Light Oak with Upper Wall Kit Featuring Napoleon's GD36 Gas Fireplace

Vid World Craftsmanship & Charm! • NAPOLEON

Mantels are a natural wood product and therefore variances in colour may occur.

▲ Princess Corner Cabinet in Light Oak Featuring Napoleon's GD36 Gas Fireplace

Bonaparte Cabinet in White 🔺 Featuring Napoleon's GD36 Gas Fireplace