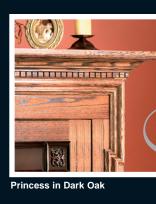

Princess Cabinet in Dark Oak Featuring Napoleon's GD45 Gas Fireplace with Cast Surround

Princess Corner Cabinet in Light Oak with Upper Wall Kit Featuring Napoleon's GD36 Gas Fireplace

Vid World Craftsmanship & Charm! • NAPOLEON