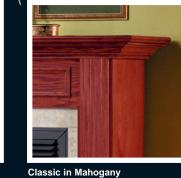

Classic Cabinet in Mahogany Featuring Napoleon's GD36 Gas Fireplace

Bonaparte Cabinet in White with Upper Wall Kit 🔺 Featuring Napoleon's GD36 Gas Fireplace