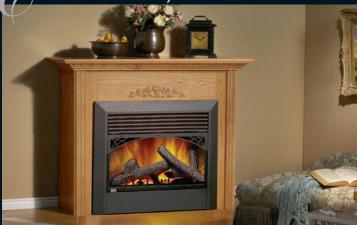

## ▲ Elegance Cabinet in Medium Oak

Elegance "stock" mantel designed to fit both 33" & 36" fireplaces. Available in medium oak only. Featuring Napoleon's BGD36 gas fireplace

▲ Tranquility Cabinet in Medium Oak Featuring Napoleon's EF38H electric fireplace (also suitable for EF34H).