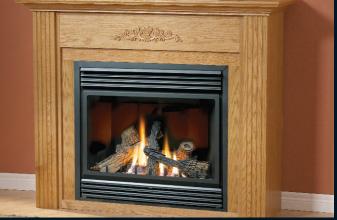

## ▲ Elegance Cabinet in Medium Oak

Elegance "stock" mantel designed to fit both 33" & 36" fireplaces. Available in medium oak only. Featuring Napoleon's BGD36 gas fireplace

▲ Tranquility Cabinet in Medium Oak Featuring Napoleon's EF38H electric fireplace (also suitable for EF34H).