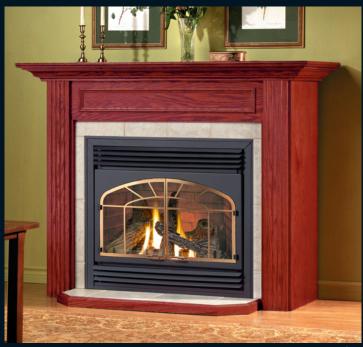

Classic Cabinet in Mahogany Featuring Napoleon's GD36 Gas Fireplace

Bonaparte Cabinet in White with Upper Wall Kit 🔺 Featuring Napoleon's GD36 Gas Fireplace