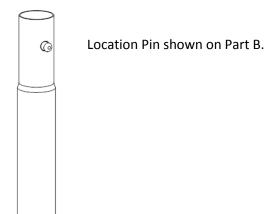

This is the base of the Umbrella Part A,

Insert into Part B with the location hole able to accept the locating pin in Part B

To operate the opening the umbrella wind the handle in clockwise direction.

To close the umbrella wind handle in an anti-clockwise direction.