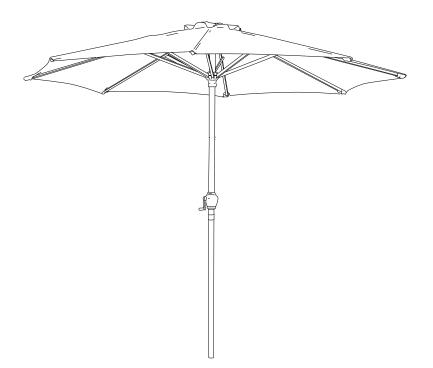

# Parasol Umbrella

#### Part list:

| No. | Description | <b>Ϙ</b> ʹΤΥ | Sketch | No. | Description | <b>Ϙ</b> ʹΤΥ | Sketch |
|-----|-------------|--------------|--------|-----|-------------|--------------|--------|
| А   | Umbrella    | 1            |        | В   | Pole        | 1            |        |