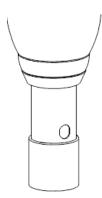

This is the base of the Umbrella Part A,

Insert into Part B with the location hole able to accept the locating pin in Part B

To operate the opening the umbrella wind the handle in clockwise direction.

To close the umbrella wind handle in an anti-clockwise direction.