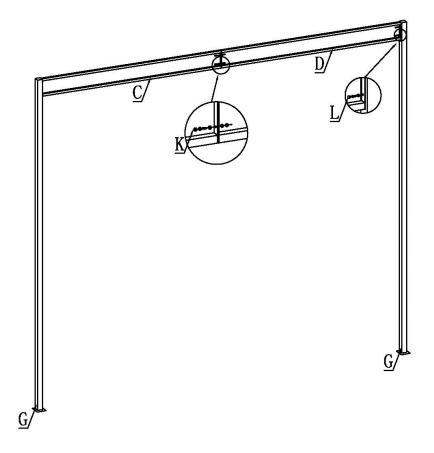

## 4359- WALL MOUNTED GAZEBO

| A | 1 |         |   |    |   |   |
|---|---|---------|---|----|---|---|
| В | 1 |         |   |    |   |   |
| C | 1 |         |   |    |   |   |
| D | 1 |         |   |    |   |   |
| Е | 2 | <b></b> |   |    |   |   |
| G | 2 |         |   |    |   |   |
| Н | 2 |         |   |    |   |   |
| Ī | 1 |         |   |    |   |   |
| J | 8 |         |   |    |   |   |
| K | 4 | 3-08-0  | L | 22 | ď | 0 |
| M | 8 |         | N | 4  |   |   |
| 0 | 1 |         | Р | 2  |   |   |
| Q | 2 | 0 0     |   |    |   | 1 |