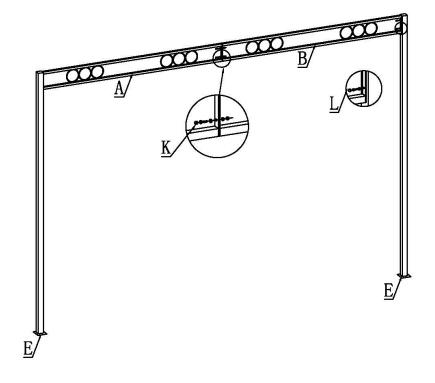

## 4359- WALL MOUNTED GAZEBO

| A | 1 |         |   |    |   |   |
|---|---|---------|---|----|---|---|
| В | 1 |         |   |    |   |   |
| C | 1 |         |   |    |   |   |
| D | 1 |         |   |    |   |   |
| Е | 2 | <b></b> |   |    |   |   |
| G | 2 |         |   |    |   |   |
| Н | 2 |         |   |    |   |   |
| Ī | 1 |         |   |    |   |   |
| J | 8 |         |   |    |   |   |
| K | 4 | 3-08-0  | L | 22 | ď | 0 |
| M | 8 |         | N | 4  |   |   |
| 0 | 1 |         | Р | 2  |   |   |
| Q | 2 | 0 0     |   |    |   | 1 |