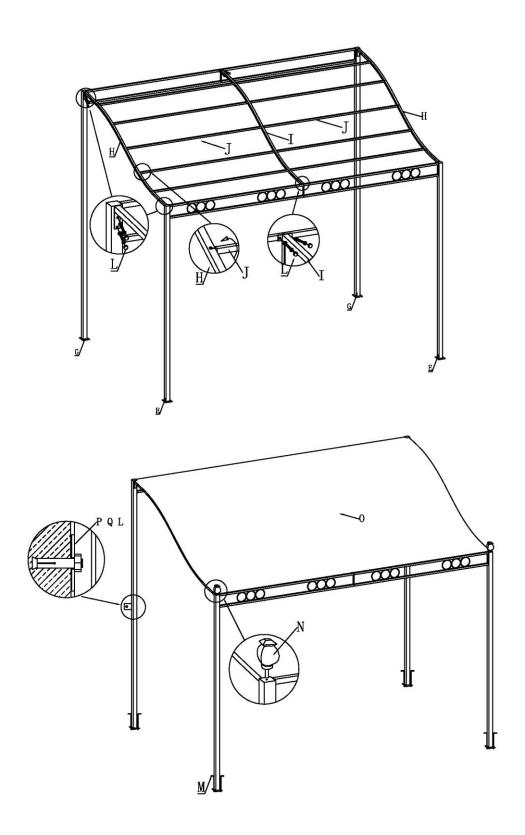

## 4359- WALL MOUNTED GAZEBO

| A | 1 |         |   |    |   |   |
|---|---|---------|---|----|---|---|
| В | 1 |         |   |    |   |   |
| C | 1 |         |   |    |   |   |
| D | 1 |         |   |    |   |   |
| Е | 2 | <b></b> |   |    |   |   |
| G | 2 |         |   |    |   |   |
| Н | 2 |         |   |    |   |   |
| Ī | 1 |         |   |    |   |   |
| J | 8 |         |   |    |   |   |
| K | 4 | 3-08-0  | L | 22 | ď | 0 |
| M | 8 |         | N | 4  |   |   |
| 0 | 1 |         | Р | 2  |   |   |
| Q | 2 | 0 0     |   |    |   | 1 |