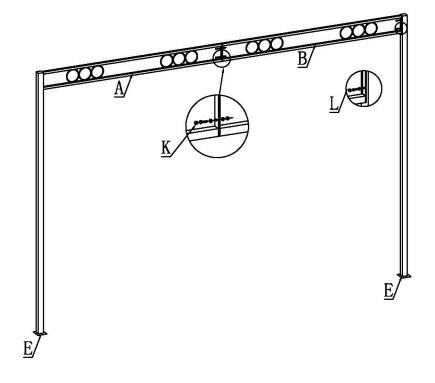

## <u>4368 – WALL MOUNTED GAZEBO</u>

| A | 1  |          |            |    |   |     |
|---|----|----------|------------|----|---|-----|
| В | 1  |          |            |    |   |     |
| С | 1  |          |            |    |   |     |
| D | 1  |          |            |    |   |     |
| Е | 2  |          |            |    |   |     |
| G | 2  | <b>_</b> |            |    |   |     |
| Н | 2  |          |            |    |   |     |
| I | 1  |          |            |    |   |     |
| J | 10 |          |            |    |   |     |
| K | 4  | 3-08-0   | L          | 22 | œ | • 0 |
| M | 8  |          | N          | 4  |   |     |
| 0 | 1  |          | Р          | 2  |   |     |
| Q | 2  | 0 0      | <b>5</b> 1 |    |   | 1   |