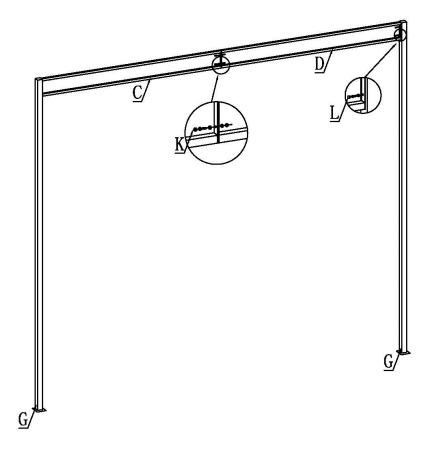

## <u>4368 – WALL MOUNTED GAZEBO</u>

| A | 1  |          |            |    |   |     |
|---|----|----------|------------|----|---|-----|
| В | 1  |          |            |    |   |     |
| С | 1  |          |            |    |   |     |
| D | 1  |          |            |    |   |     |
| Е | 2  |          |            |    |   |     |
| G | 2  | <b>_</b> |            |    |   |     |
| Н | 2  |          |            |    |   |     |
| I | 1  |          |            |    |   |     |
| J | 10 |          |            |    |   |     |
| K | 4  | 3-08-0   | L          | 22 | œ | • 0 |
| M | 8  |          | N          | 4  |   |     |
| 0 | 1  |          | Р          | 2  |   |     |
| Q | 2  | 0 0      | <b>5</b> 1 |    |   | 1   |