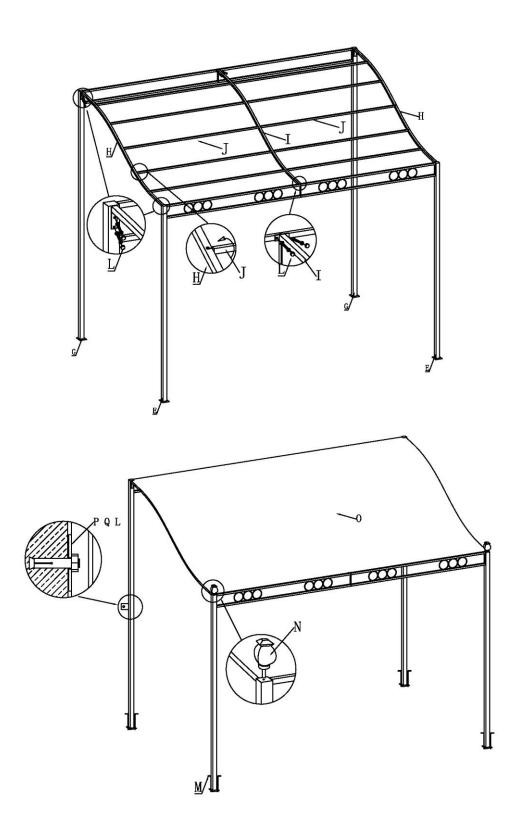

## <u>4368 – WALL MOUNTED GAZEBO</u>

| A | 1  |          |            |    |   |     |
|---|----|----------|------------|----|---|-----|
| В | 1  |          |            |    |   |     |
| С | 1  |          |            |    |   |     |
| D | 1  |          |            |    |   |     |
| Е | 2  |          |            |    |   |     |
| G | 2  | <b>_</b> |            |    |   |     |
| Н | 2  |          |            |    |   |     |
| I | 1  |          |            |    |   |     |
| J | 10 |          |            |    |   |     |
| K | 4  | 3-08-0   | L          | 22 | œ | • 0 |
| M | 8  |          | N          | 4  |   |     |
| 0 | 1  |          | Р          | 2  |   |     |
| Q | 2  | 0 0      | <b>5</b> 1 |    |   | 1   |