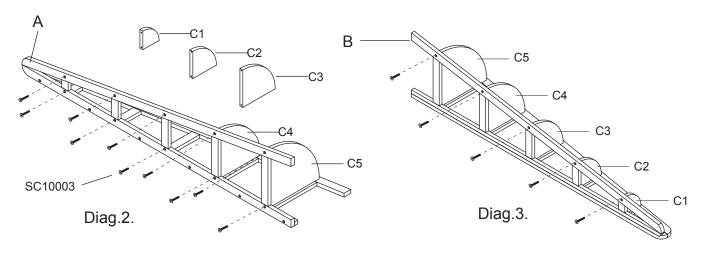

## Missing or parts replacement please

visit www.yushan.com/replacement or call 1-888-8YU-SHAN Do not return this product to the store. Normally there is no charge for parts

Step 2. Lay the left panel (Part A) on a soft surface.

Then attach shelves (Part C1-C5)

by using 10 screws JCA 1/4" x 32 (SC10003) as per Diag.2.

BECAREFUL,DO NOT OVER TIGHTEN THE SCREWS.

Step 3. Attach right panel (Part B)into unit by using 5 screws JCA 1/4" x 32(SC10003) as per Diag.3.