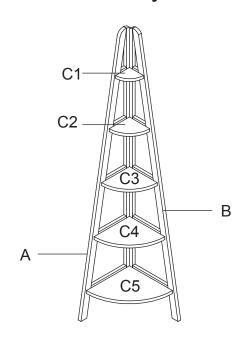

## LIST OF WOODEN PARTS

| NO | DESCRIPTION | Q'TY |
|----|-------------|------|
| Α  | LEFT PANEL  | 1    |
| В  | RIGHT PANEL | 1    |
| С  | SHELVES     | 5    |