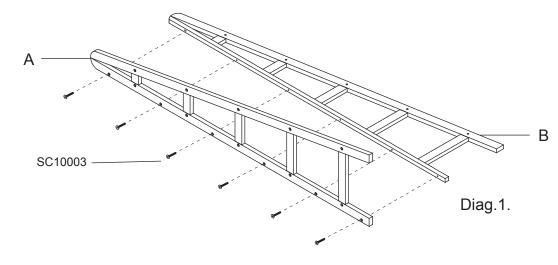

## Assembly Instruction Sheet for Item No. 176-3X Corner Ladder Bookcase

Step 1. Lay the right panel (Part B) on a soft surface. Then attach left panel (Part A) by using 6 screws JCA 1/4" x 32 (SC10003) as per Diag.1.

BECAREFUL, DO NOT OVER TIGHTEN THE SCREWS.