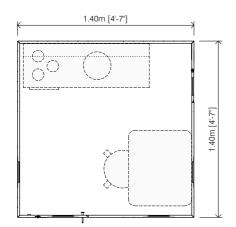

### Flooring:

The indoor flooring is also made of Birch plywood with phenolic glue. The top layer of the floor is finished with a non-slip material, similar to those used on slides and other children's playground equipment.

### Doors and windows:

- Has one door with design handles and finger protection in the hinge area, one operable windows, and 2 stationary windows. All made with methacrylate for safety. The door that opens outward for security reasons.