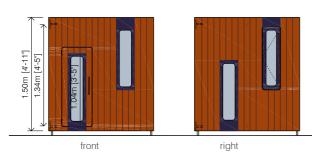

# HOBIKKEN MINI

This wooden playhouse is inspired by Nordic architecture, with predominately warm colours and red and dark tones.

### TECHNICAL SPECIFICATIONS:

- The main material of this playhouse is Birch plywood. It is a material that is highly resistant since it made of a dense wood and glued with phenolic resins ideal for wet environments, with a water-borne woodstain finish for water and UV protection.
- Bevelled corners and weather-proof windows.

### Doors and windows:

- Has one door with design handles and finger protection in the hinge area, one operable windows, and 2 stationary windows. All made with methacrylate for safety. The door that opens outward for security reasons.

## Total weight:

- 320 lb (145Kg)