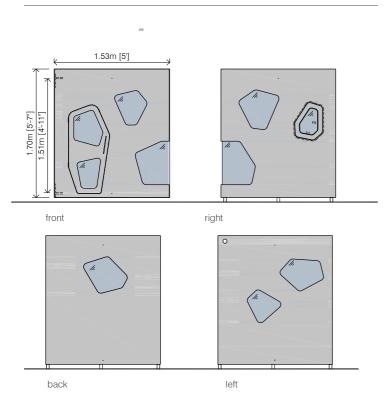

#### Doors and windows:

- Has one door with design handles and finger protection in the hinge area, one operable window, and 5 stationary windows. All made with methacrylate for safety. The door that opens outward for security reasons.

#### Recommended age:

- From 3 to 10 years old.