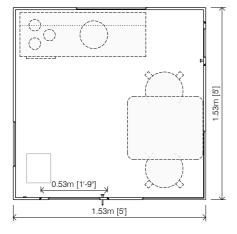

#### Flooring:

The indoor **flooring** is also made of Birch plywood with phenolic glue. The top layer of the floor is finished with a non-slip material, similar to those used on slides and other children's playground equipment.

Electrical box under flooring, can be registered from the inside  $\mbox{.}$ 

 Soft natural carpet flooring. A very high-end carpet from the InterfaceFLOOR, and designed for public concurrence. Provided with 50x50cm tufted plain level loop tiles are very easy to install and clean.